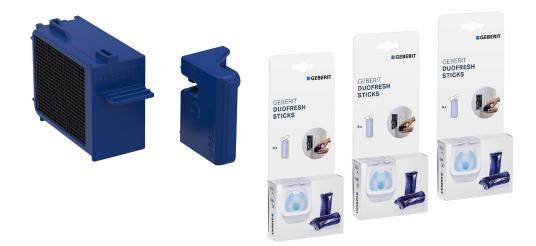

## **Geberit DuoFresh Annual Servicing Kit**

## 1804984

| SPECIFICATIONS                                              |                                                                               |
|-------------------------------------------------------------|-------------------------------------------------------------------------------|
| Recommended Use                                             | Domestic                                                                      |
| Suitable For                                                | Geberit Sigma8 Back to Wall and Wall Hung Cisterns                            |
|                                                             | Geberit Sigma1 and Sigma50 Flush Buttons                                      |
| Optimal Performance                                         | Replace filter every 12 months                                                |
|                                                             | Replace DuoFresh sticks<br>fortnightly based off<br>approximately 120 flushes |
| WARRANTY                                                    |                                                                               |
| Warranty - Domestic Use                                     | 12 Months                                                                     |
| Spare Parts & Labour                                        | 12 Months                                                                     |
| Please refer to Warranty Page for full Terms and Conditions |                                                                               |