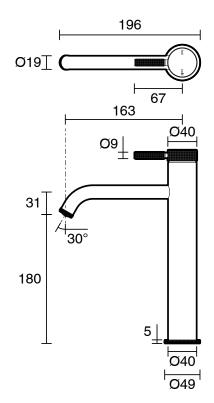

- 500 kPa as per AS3500   |
| Max Continuous Working Pressure (kPa)                       | 500                           |
| Max Continuous Working Temperature (deg C)                  | 75                            |
| Min Continuous Working Temperature (deg C)                  | 5                             |
| Hot Water Unit Suitability                                  | Storage Tank; Continuous Flow |
| WARRANTY                                                    |                               |
| Warranty - Domestic Use (Years)                             | 15                            |
| Spare Parts & Labour (Years)                                | 1                             |
| Please refer to Warranty Page for full Terms and Conditions |                               |







Dimensions are nominal measurements only.

## **CLEANING RECOMMENDATIONS:**

We recommend the use of soapy water or approved cleaners. This product should not be cleaned with abrasive materials. Damage caused by any improper treatment is not covered by the product warranty. Refer to Warranty Conditions