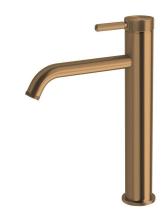

## Milli Etch Extended Height Basin Mixer Tap Brushed Bronze (6 Star) 21369

| SPECIFICATIONS                                              |                               |
|-------------------------------------------------------------|-------------------------------|
| Recommended Use                                             | Domestic;Commercial;Hotel     |
| Colour Finish                                               | Brushed Bronze                |
| Primary Material                                            | Lead Free Brass               |
| Recommended Pressure Range                                  | 150 - 500 kPa as per AS3500   |
| Max Continuous Working Pressure (kPa)                       | 500                           |
| Max Continuous Working Temperature (deg C)                  | 75                            |
| Min Continuous Working Temperature (deg C)                  | 5                             |
| Hot Water Unit Suitability                                  | Storage Tank; Continuous Flow |
| WARRANTY                                                    |                               |
| Warranty - Domestic Use (Years)                             | 15                            |
| Spare Parts & Labour (Years)                                | 1                             |
| Please refer to Warranty Page for full Terms and Conditions |                               |