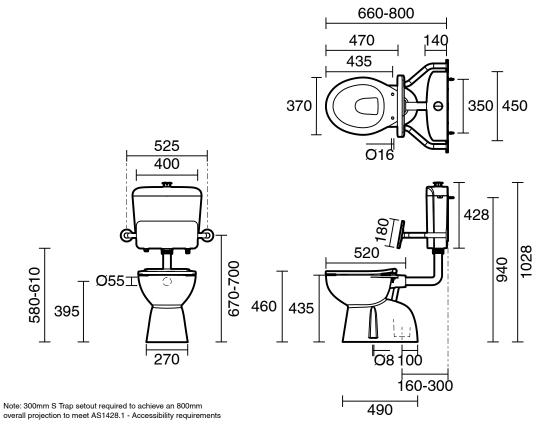

oilet Seat Type                                            | Single Flap                       |
| Rim Configuration                                           | Box                               |
| Outlet Type                                                 | S Trap                            |
| WARRANTY                                                    |                                   |
| Warranty - Domestic Use (Years)                             | 5                                 |
| Warranty - Commercial Use (Years)                           | 5                                 |
| Spare Parts & Labour (Years)                                | 1                                 |
| Please refer to Warranty Page for full Terms and Conditions |                                   |







Dimensions are nominal measurements only.

## **CLEANING RECOMMENDATIONS:**

We recommend the use of soapy water or approved cleaners. This product should not be cleaned with abrasive materials. Damage caused by any improper treatment is not covered by the product warranty. Refer to Warranty Conditions



WaterMark