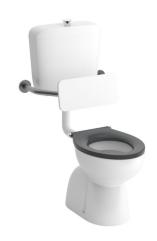

## Wolfen Care Plastic Link Toilet Suite Concealed S Trap Pan with Chrome Raised Button Grey Single Flap Seat & Back Rest (4 Star) 33092

| SPECIFICATIONS                                              |                                   |
|-------------------------------------------------------------|-----------------------------------|
| Recommended Use                                             | Domestic;Commercial;Hotel         |
| Pan Material                                                | Vitreous China                    |
| Toilet Seat Material                                        | Urea                              |
| Water Inlet Position                                        | Bottom - Reversible Left or Right |
| Toilet Seat Type                                            | Single Flap                       |
| Rim Configuration                                           | Box                               |
| Outlet Type                                                 | S Trap                            |
| WARRANTY                                                    |                                   |
| Warranty - Domestic Use (Years)                             | 5                                 |
| Warranty - Commercial Use (Years)                           | 5                                 |
| Spare Parts & Labour (Years)                                | 1                                 |
| Please refer to Warranty Page for full Terms and Conditions |                                   |