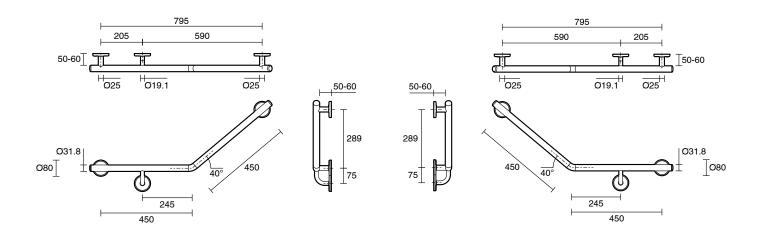

|
|-------------------------------------------------------------|----------------------------------|
| Recommended Use                                             | Domestic, Hotel & Commercial     |
| Colour                                                      | Brushed Stainless Steel          |
| Material                                                    | 304 grade (18/8) stainless steel |
| WARRANTY                                                    |                                  |
| Replacement Only - Domestic Use                             | 20 Years                         |
| Parts Replacement Only                                      | 12 Months                        |
| Please refer to Warranty Page for full Terms and Conditions |                                  |







Dimensions are nominal measurements only.

## **CLEANING RECOMMENDATIONS:**

We recommend the use of soapy water or approved cleaners. This product should not be cleaned with abrasive materials. Damage caused by any improper treatment is not covered by the product warranty. Refer to Warranty Conditions