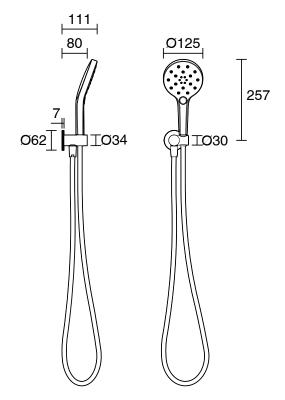

| 150 - 500 kPa as per AS3500  |
| Max Continuous Working Pressure (kPa)                       | 500                          |
| Max Continuous Working Temperature (deg C)                  | 65                           |
| Min Continuous Working Temperature (deg C)                  | 5                            |
| Hot Water Unit Suitability                                  | Storage Tank;Continuous Flow |
| WARRANTY                                                    |                              |
| Warranty - Domestic Use (Years)                             | 15                           |
| Spare Parts & Labour (Years)                                | 1                            |
| Please refer to Warranty Page for full Terms and Conditions |                              |







Dimensions are nominal measurements only.

## **CLEANING RECOMMENDATIONS:**

We recommend the use of soapy water or approved cleaners. This product should not be cleaned with abrasive materials. Damage caused by any improper treatment is not covered by the product warranty. Refer to Warranty Conditions