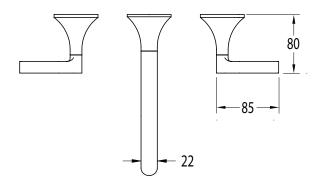

| 250-500kPa                   |
| Maximum Continuous Working Temperature                      | 65 deg C                     |
| Suitable for Storage Tank Hot Water                         | Yes                          |
| Suitable for Continuous Flow Hot Water                      | Yes                          |
| Suitable for Gravity Feed Hot Water                         | No                           |
| WARRANTY                                                    |                              |
| Warranty - Domestic Use                                     | 15 Years                     |
| Spare Parts & Labour                                        | 12 Months                    |
| Please refer to Warranty Page for full Terms and Conditions |                              |









Dimensions are nominal measurements only.

## **CLEANING RECOMMENDATIONS:**

We recommend the use of soapy water or approved cleaners. This product should not be cleaned with abrasive materials. Damage caused by any improper treatment is not covered by the product warranty. Refer to Warranty Conditions