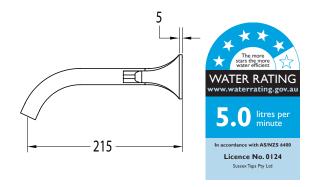

| 250-500kPa                   |
| Maximum Continuous Working Temperature                      | 65 deg C                     |
| Suitable for Storage Tank Hot Water                         | Yes                          |
| Suitable for Continuous Flow Hot Water                      | Yes                          |
| Suitable for Gravity Feed Hot Water                         | No                           |
| WARRANTY                                                    |                              |
| Warranty - Domestic Use                                     | 15 Years                     |
| Spare Parts & Labour                                        | 12 Months                    |
| Please refer to Warranty Page for full Terms and Conditions |                              |









Dimensions are nominal measurements only.

## **CLEANING RECOMMENDATIONS:**

We recommend the use of soapy water or approved cleaners. This product should not be cleaned with abrasive materials. Damage caused by any improper treatment is not covered by the product warranty. Refer to Warranty Conditions