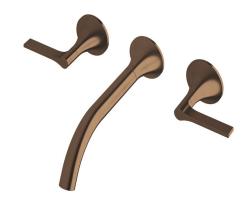

## Milli Oria Wall Basin Set 215mm PVD Brushed Bronze (5 Star) 2265685

| SPECIFICATIONS                                              |                              |
|-------------------------------------------------------------|------------------------------|
| Recommended Use                                             | Domestic, Hotel & Commercial |
| Colour                                                      | Bronze                       |
| Finish                                                      | Brushed                      |
| Material                                                    | Brass                        |
| Recommended Pressure Range                                  | 250-500kPa                   |
| Maximum Continuous Working Temperature                      | 65 deg C                     |
| Suitable for Storage Tank Hot Water                         | Yes                          |
| Suitable for Continuous Flow Hot Water                      | Yes                          |
| Suitable for Gravity Feed Hot Water                         | No                           |
| WARRANTY                                                    |                              |
| Warranty - Domestic Use                                     | 15 Years                     |
| Spare Parts & Labour                                        | 12 Months                    |
| Please refer to Warranty Page for full Terms and Conditions |                              |