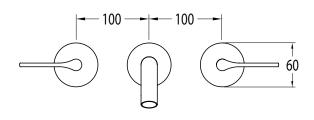

| 250-500kPa                   |
| Maximum Continuous Working Temperature                      | 65 deg C                     |
| Suitable for Storage Tank Hot Water                         | Yes                          |
| Suitable for Continuous Flow Hot Water                      | Yes                          |
| Suitable for Gravity Feed Hot Water                         | No                           |
| WARRANTY                                                    |                              |
| Warranty - Domestic Use                                     | 15 Years                     |
| Spare Parts & Labour                                        | 12 Months                    |
| Please refer to Warranty Page for full Terms and Conditions |                              |









Dimensions are nominal measurements only.

## **CLEANING RECOMMENDATIONS:**

We recommend the use of soapy water or approved cleaners. This product should not be cleaned with abrasive materials. Damage caused by any improper treatment is not covered by the product warranty. Refer to Warranty Conditions