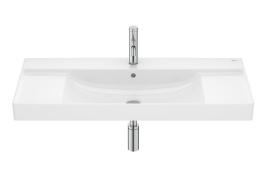

## Roca Ona Wall Basin With Fixings 1000mm x 460mm 1 Taphole Overflow White

## 1832714

| SPECIFICATIONS                                              |                              |
|-------------------------------------------------------------|------------------------------|
| Recommended Use                                             | Domestic, Hotel & Commercial |
| Material                                                    | Fineceramic                  |
| Basin Colour                                                | White                        |
| Bowl Capacity                                               | 8.7 ltr                      |
| Weight                                                      | 23 kg                        |
| Taphole Configuration                                       | 1 Taphole                    |
| Overflow Configuration                                      | Integrated Overflow          |
| Plug & Waste                                                | Sold Separately              |
| Tapware                                                     | Sold Separately              |
| WARRANTY                                                    |                              |
| Warranty - Domestic Use                                     | 15 Years                     |
| Spare Parts & Labour                                        | 12 Months                    |
| Please refer to Warranty Page for full Terms and Conditions |                              |