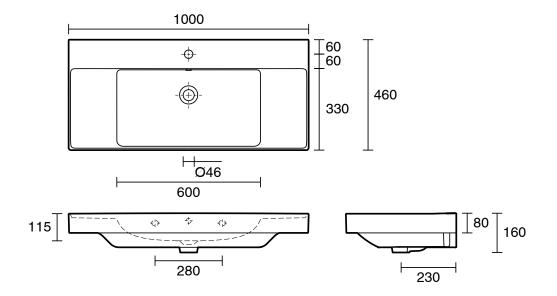

| 23 kg                        |
| Taphole Configuration                                       | 1 Taphole                    |
| Overflow Configuration                                      | Integrated Overflow          |
| Plug & Waste                                                | Sold Separately              |
| Tapware                                                     | Sold Separately              |
| WARRANTY                                                    |                              |
| Warranty - Domestic Use                                     | 15 Years                     |
| Spare Parts & Labour                                        | 12 Months                    |
| Please refer to Warranty Page for full Terms and Conditions |                              |





Dimensions are nominal measurements only.

## **CLEANING RECOMMENDATIONS:**

We recommend the use of soapy water or approved cleaners. This product should not be cleaned with abrasive materials. Damage caused by any improper treatment is not covered by the product warranty. Refer to Warranty Conditions

Disclaimer: Products in this specification manual must by regulation be installed by licensed and registered trade people. The manufacturer/distributor reserves the right to vary specifications or delete models from their range without prior notification. Dimensions are nominal measurements only. Dimensions and set-outs listed are correct at time of publication however the manufacturer/distributor takes no responsibility for printing errors. Published 05/07/2024

To see the complete Roca