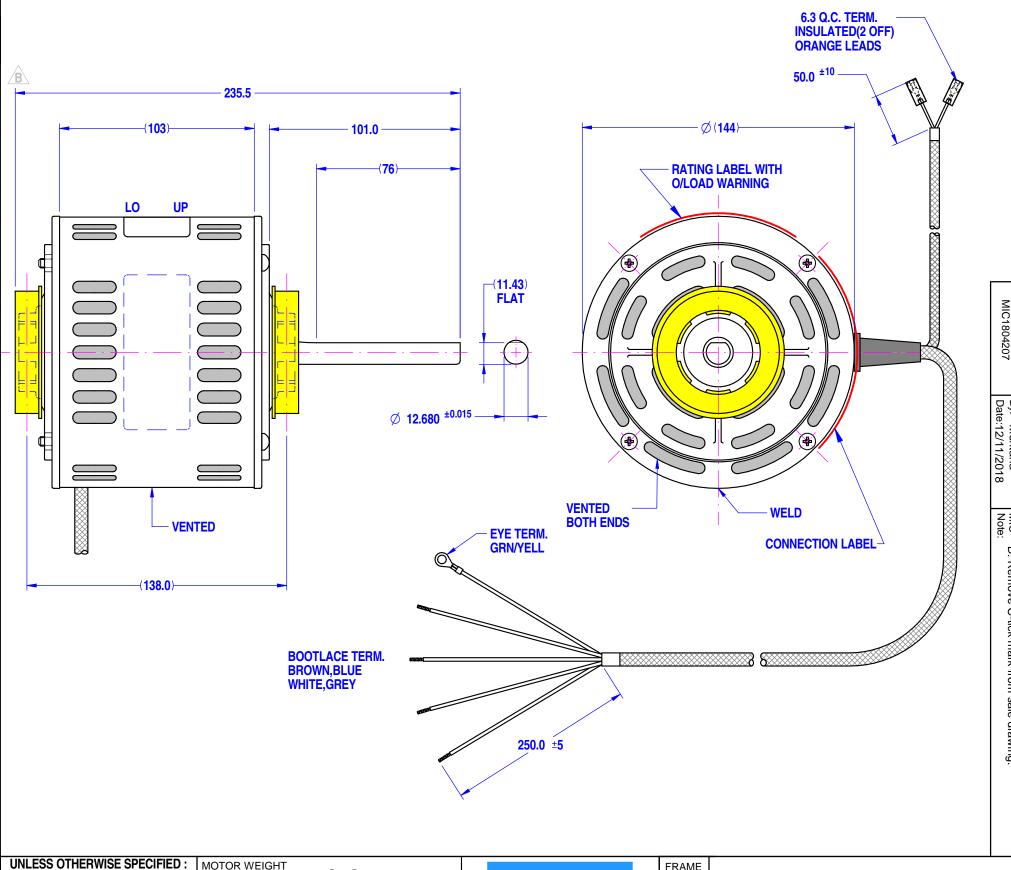

- 87.0 -

## **SPECIAL REQUIREMENTS:**

1)\_CAPACITOR SUPPLIED BY CUSTOMER.

| UNLESS OTHERW<br>DIMENSIONS A<br>TOLERA              | MOTOR WEIGHT     |         |  |
|------------------------------------------------------|------------------|---------|--|
| DECIMALS<br>.X ± 1.0                                 | ANGULAR<br>± 30' | DRAWN   |  |
| .X ± 1.0<br>.XX ± 0.1                                | ± 30             | CHECKED |  |
| THIS DRAWING REMAINS THE                             | RELEASED         |         |  |
| MOTORS AND MAY NOT BE US<br>WITHOUT WRITTEN PERMISSI | SCALE            |         |  |