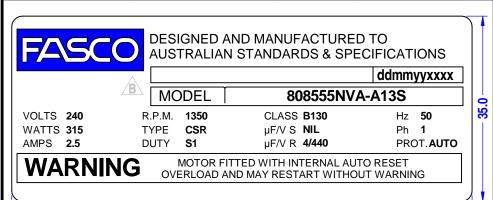

## 808555NVA-A13S

| Q.R. No.           |                            | 7797                                                                |        | CUSTOMER NO.          |                  | NO.              |          |                 |        |        |
|--------------------|----------------------------|---------------------------------------------------------------------|--------|-----------------------|------------------|------------------|----------|-----------------|--------|--------|
|                    | CUSTOMER                   | FASCO AUSTRALIA                                                     |        |                       |                  |                  |          |                 |        |        |
| MOTOR<br>RATING    | VOLTS                      | 240                                                                 |        | Hz                    | 50               | Ph               | 1        | Duty            |        | AOM    |
|                    | RPM.                       | 1350                                                                |        |                       |                  | 2.               |          |                 | 5 AMPS |        |
|                    | NOM. OUTPUT                | 315 WATTS                                                           |        |                       |                  |                  |          |                 |        |        |
| ROTATION           |                            | CLOCK WISE AT DRIVE END                                             |        |                       |                  |                  |          |                 |        |        |
| CAPACITOR          |                            | START                                                               | т      |                       | μF/ V            | RUI              | RUN 4/   |                 | 40     | μF/ V  |
| ENCLOSURE          |                            | FULLY VENTED                                                        |        |                       |                  |                  |          |                 |        |        |
| MOTOR TYPE         |                            | CSR                                                                 |        | IN                    | INSULATION CLASS |                  | LASS     | B 130           |        |        |
| THERMAL PROTECTION |                            | AUTO RESET OVERLOAD                                                 |        |                       |                  |                  |          |                 |        |        |
| APPLICATION        |                            | FAN                                                                 |        |                       |                  |                  |          |                 |        |        |
| BEARING D.E.       |                            | 6202 ZZ                                                             |        |                       |                  | LUDDICATION LONG |          | G LIFE,         |        |        |
| BEARING N.D.E.     |                            | 6202 <b>ZZ</b>                                                      |        |                       |                  |                  | WIDE RAN |                 | RANGE  |        |
|                    | SUPPLY LEAD                | SINGLE CORE MAIN LEADS 1300<br>CAP. LEADS 300 ± 30 BRAIDED SLEEVING |        |                       |                  |                  |          | EVING           |        |        |
| EARTH PROVISION    |                            | VIA SUPPLY LEAD                                                     |        |                       |                  |                  |          |                 |        |        |
| SP                 | BASIC BUILD<br>ECIFICATION | 3                                                                   | 05-570 | 5-570-03 PAINT/ PC GI |                  | GREY             | / CASE   |                 |        |        |
|                    | RFORMANCE<br>PECIFICATION  | SI                                                                  | P8503  | 8-01                  |                  | COLOUR           |          | PLAIN E/SHIELDS |        |        |
| (                  | CONNECTION<br>DIAGRAM      | 3                                                                   | 93-402 | 2-04                  |                  | RAT<br>LAE       | -        | SST             | DAU    | го.ғмт |

808555NVA-A13S

D

FODE0041 Rev.A