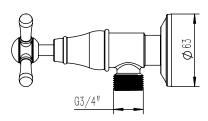

## 2265559

| SPECIFICATIONS                                              |                                |
|-------------------------------------------------------------|--------------------------------|
| Recommended Use                                             | Domestic, hotel and commercial |
| Colour                                                      | Gunmetal                       |
| Material                                                    | DR Brass                       |
| Recommended Pressure Range                                  | 150 - 500 kPa                  |
| Max Continuous Working Pressure                             | 500 kPa                        |
| Max Continuous Working Temperature                          | 80 deg C                       |
| Suitable for Storage Tank Hot Water                         | Yes                            |
| Suitable for Continuous Flow Hot Water                      | Yes                            |
| Suitable for Gravity Feed Hot Water                         | No                             |
| WARRANTY                                                    |                                |
| Warranty - Domestic Use                                     | 15 Years                       |
| Spare Parts & Labour                                        | 12 Months                      |
| Please refer to Warranty Page for full Terms and Conditions |                                |

Dimensions are nominal measurements only.