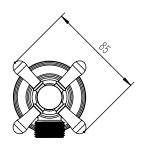

|
| Max Continuous Working Temperature                          | 80 deg C                       |
| Suitable for Storage Tank Hot Water                         | Yes                            |
| Suitable for Continuous Flow Hot Water                      | Yes                            |
| Suitable for Gravity Feed Hot Water                         | No                             |
| WARRANTY                                                    |                                |
| Warranty - Domestic Use                                     | 15 Years                       |
| Spare Parts & Labour                                        | 12 Months                      |
| Please refer to Warranty Page for full Terms and Conditions |                                |









Dimensions are nominal measurements only.

## **CLEANING RECOMMENDATIONS:**

We recommend the use of soapy water or approved cleaners. This product should not be cleaned with abrasive materials. Damage caused by any improper treatment is not covered by the product warranty. Refer to Warranty Conditions