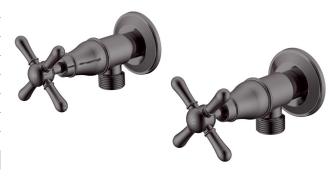

## Milli Voir Washing Machine Stops Cross Handle Brushed Gunmetal

## 2265559

| SPECIFICATIONS                                              |                                |
|-------------------------------------------------------------|--------------------------------|
| Recommended Use                                             | Domestic, hotel and commercial |
| Colour                                                      | Gunmetal                       |
| Material                                                    | DR Brass                       |
| Recommended Pressure Range                                  | 150 - 500 kPa                  |
| Max Continuous Working Pressure                             | 500 kPa                        |
| Max Continuous Working Temperature                          | 80 deg C                       |
| Suitable for Storage Tank Hot Water                         | Yes                            |
| Suitable for Continuous Flow Hot Water                      | Yes                            |
| Suitable for Gravity Feed Hot Water                         | No                             |
| WARRANTY                                                    |                                |
| Warranty - Domestic Use                                     | 15 Years                       |
| Spare Parts & Labour                                        | 12 Months                      |
| Please refer to Warranty Page for full Terms and Conditions |                                |