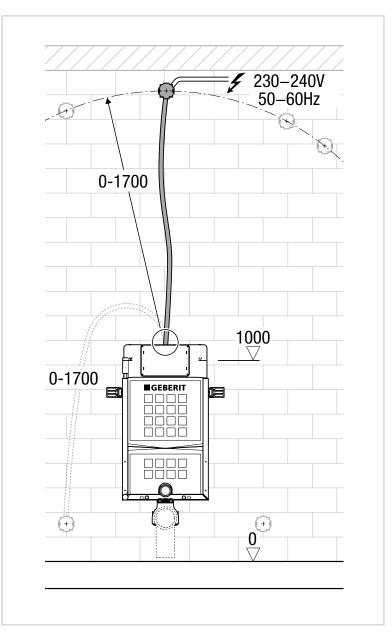

# ΕN

Intended use:

The installation set with mains transformer is intended to provide a power supply for Geberit WC flush controls.

This product may only be mounted by qualified persons in accordance with EN IEC 62079:2001.

Connect the all-pole power switch in series with at least 3 mm contact opening.