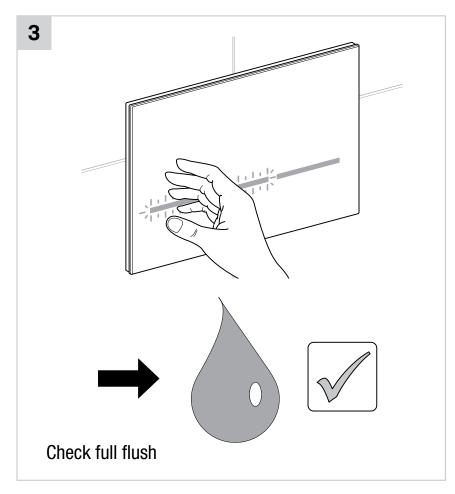

### **INSTALLATION INSTRUCTIONS**

Plumbers, please ensure a copy of the installation instructions is left with the end user for future reference