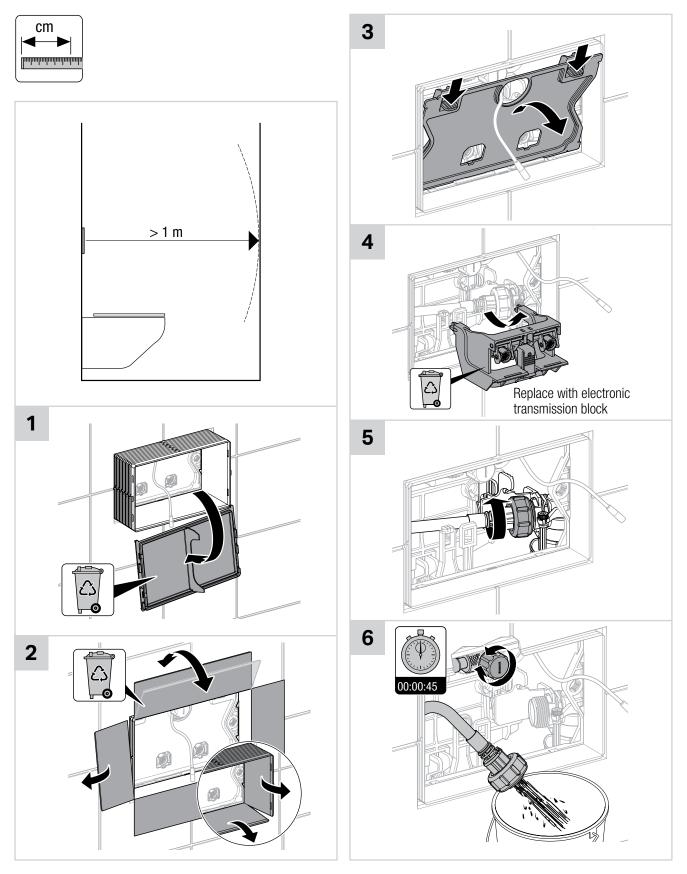

### **INSTALLATION INSTRUCTIONS**

Plumbers, please ensure a copy of the installation instructions is left with the end user for future reference

# ΕN

Intended use:

The installation set with mains transformer is intended to provide a power supply for Geberit WC flush controls.

This product may only be mounted by qualified persons in accordance with EN IEC 62079:2001.

Connect the all-pole power switch in series with at least 3 mm contact opening.