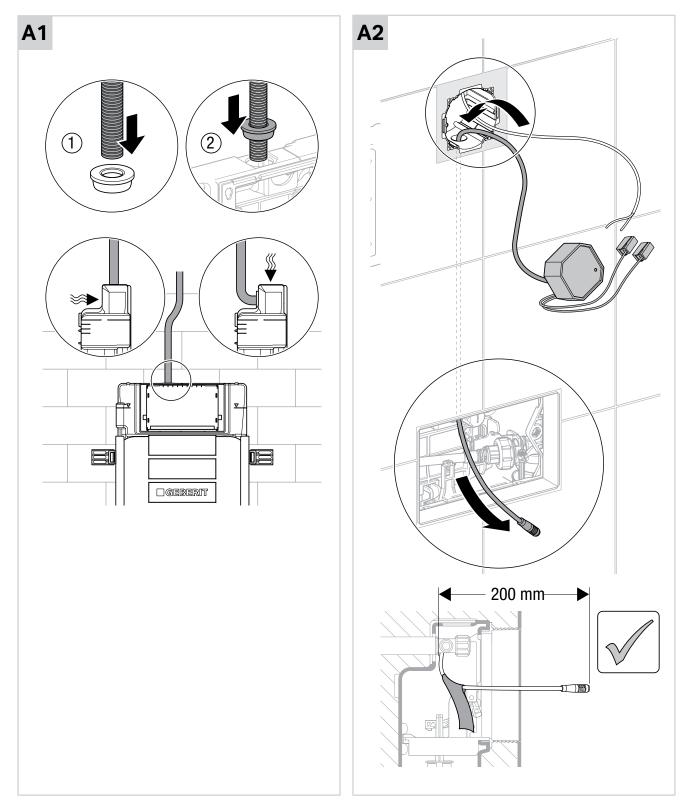

# ΕN

Intended use:

The installation set with mains transformer is intended to provide a power supply for Geberit WC flush controls.

This product may only be mounted by qualified persons in accordance with EN IEC 62079:2001.

Connect the all-pole power switch in series with at least 3 mm contact opening.