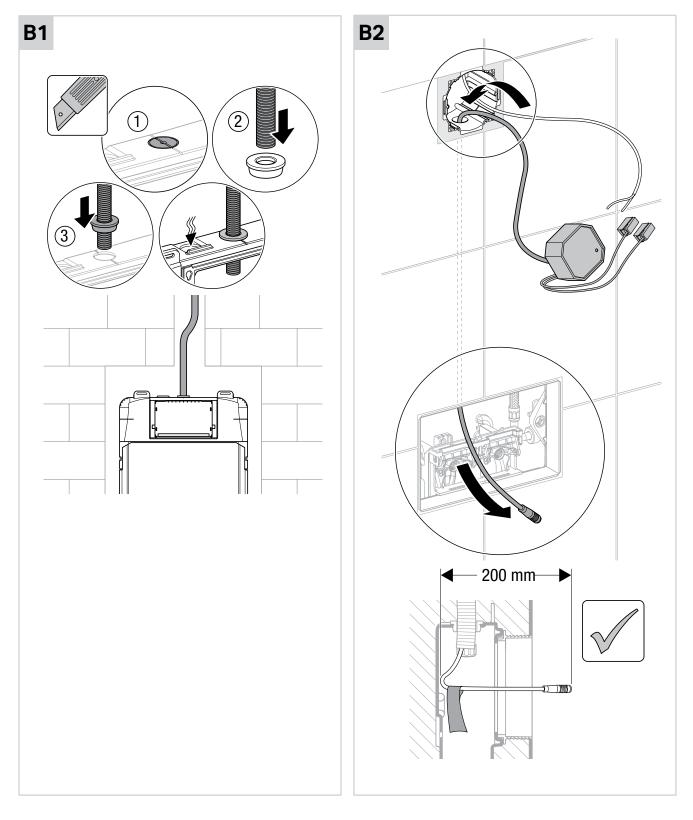

# ΕN

Intended use:

The installation set with mains transformer is intended to provide a power supply for Geberit WC flush controls.

This product may only be mounted by qualified persons in accordance with EN IEC 62079:2001.

Connect the all-pole power switch in series with at least 3 mm contact opening.