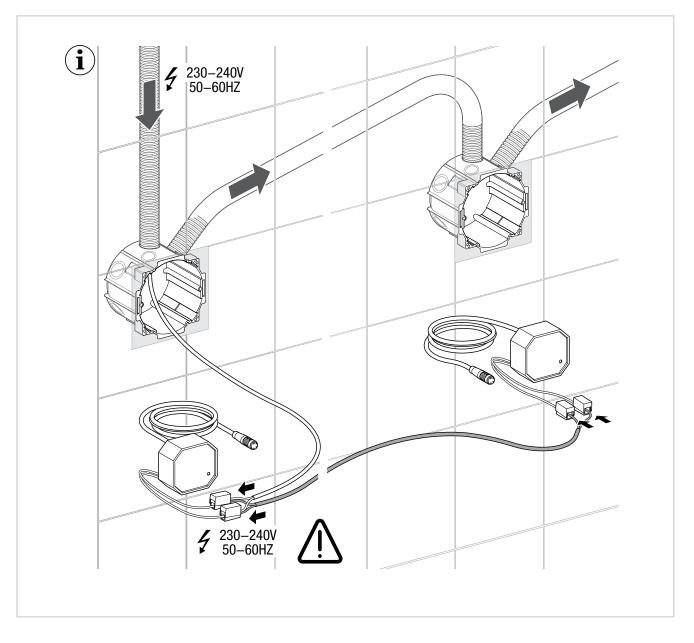

# ΕN

Intended use:

The installation set with mains transformer is intended to provide a power supply for Geberit WC flush controls.

This product may only be mounted by qualified persons in accordance with EN IEC 62079:2001.

Connect the all-pole power switch in series with at least 3 mm contact opening.