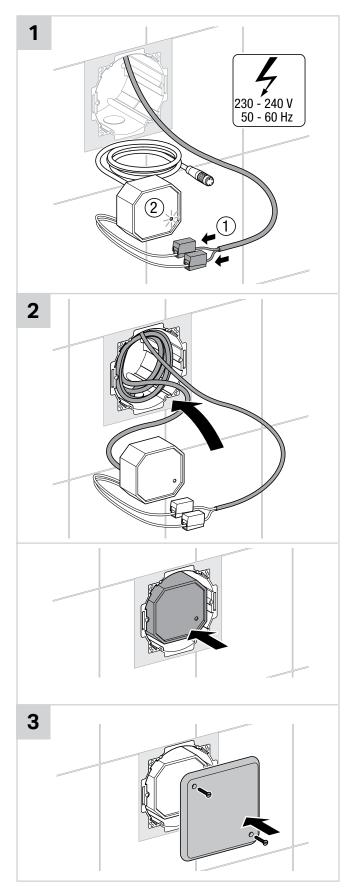

# ΕN

Intended use:

The installation set with mains transformer is intended to provide a power supply for Geberit WC flush controls.

This product may only be mounted by qualified persons in accordance with EN IEC 62079:2001.

Connect the all-pole power switch in series with at least 3 mm contact opening.