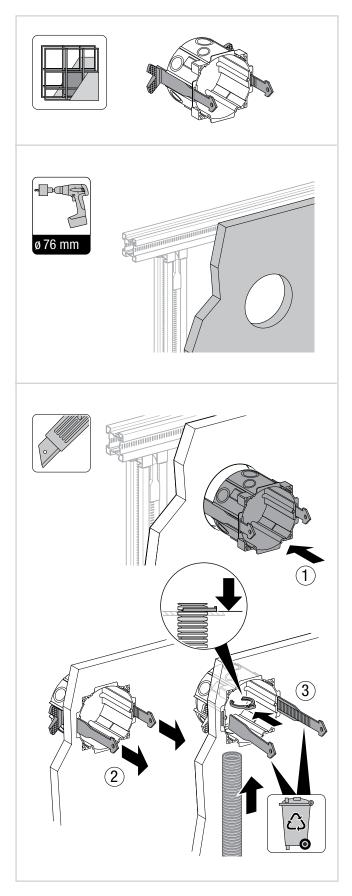

# ΕN

Intended use:

The installation set with mains transformer is intended to provide a power supply for Geberit WC flush controls.

This product may only be mounted by qualified persons in accordance with EN IEC 62079:2001.

Connect the all-pole power switch in series with at least 3 mm contact opening.