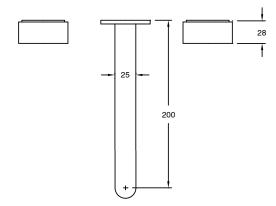

## Milli Pure Bath Set 200mm with Linear Textured Handles PVD Matte Black 9511312

| SPECIFICATIONS                                              |                               |
|-------------------------------------------------------------|-------------------------------|
| Recommended Use                                             | Domestic;Hotel;Commercial     |
| Colour Finish                                               | Matte Black                   |
| Primary Material                                            | DR Brass                      |
| Recommended Pressure Range                                  | 150 - 500 kPa as per AS3500   |
| Max Continuous Working Temperature (deg C)                  | 65                            |
| Min Continuous Working Temperature (deg C)                  | 5                             |
| Hot Water Unit Suitability                                  | Storage Tank; Continuous Flow |
| WARRANTY                                                    |                               |
| Warranty - Domestic Use (Years)                             | 15                            |
| Spare Parts & Labour (Years)                                | 1                             |
| Please refer to Warranty Page for full Terms and Conditions |                               |

Dimensions are nominal measurements only.