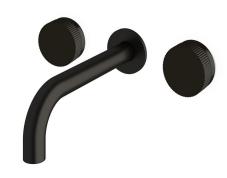

## Milli Pure Bath Set 200mm with Linear Textured Handles PVD Matte Black 9511312

| SPECIFICATIONS                                              |                               |
|-------------------------------------------------------------|-------------------------------|
| Recommended Use                                             | Domestic;Hotel;Commercial     |
| Colour Finish                                               | Matte Black                   |
| Primary Material                                            | DR Brass                      |
| Recommended Pressure Range                                  | 150 - 500 kPa as per AS3500   |
| Max Continuous Working Temperature (deg C)                  | 65                            |
| Min Continuous Working Temperature (deg C)                  | 5                             |
| Hot Water Unit Suitability                                  | Storage Tank; Continuous Flow |
| WARRANTY                                                    |                               |
| Warranty - Domestic Use (Years)                             | 15                            |
| Spare Parts & Labour (Years)                                | 1                             |
| Please refer to Warranty Page for full Terms and Conditions |                               |