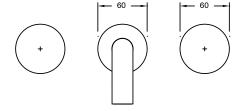

## Milli Pure Bath Set 200mm with Linear Textured Handles PVD Matte Black 9511312

| SPECIFICATIONS                                              |                               |
|-------------------------------------------------------------|-------------------------------|
| Recommended Use                                             | Domestic;Hotel;Commercial     |
| Colour Finish                                               | Matte Black                   |
| Primary Material                                            | DR Brass                      |
| Recommended Pressure Range                                  | 150 - 500 kPa as per AS3500   |
| Max Continuous Working Temperature (deg C)                  | 65                            |
| Min Continuous Working Temperature (deg C)                  | 5                             |
| Hot Water Unit Suitability                                  | Storage Tank; Continuous Flow |
| WARRANTY                                                    |                               |
| Warranty - Domestic Use (Years)                             | 15                            |
| Spare Parts & Labour (Years)                                | 1                             |
| Please refer to Warranty Page for full Terms and Conditions |                               |

Dimensions are nominal measurements only.