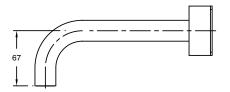

## Milli Pure Bath Set 200mm with Linear Textured Handles PVD Matte Black 9511312

| SPECIFICATIONS                                              |                               |
|-------------------------------------------------------------|-------------------------------|
| Recommended Use                                             | Domestic;Hotel;Commercial     |
| Colour Finish                                               | Matte Black                   |
| Primary Material                                            | DR Brass                      |
| Recommended Pressure Range                                  | 150 - 500 kPa as per AS3500   |
| Max Continuous Working Temperature (deg C)                  | 65                            |
| Min Continuous Working Temperature (deg C)                  | 5                             |
| Hot Water Unit Suitability                                  | Storage Tank; Continuous Flow |
| WARRANTY                                                    |                               |
| Warranty - Domestic Use (Years)                             | 15                            |
| Spare Parts & Labour (Years)                                | 1                             |
| Please refer to Warranty Page for full Terms and Conditions |                               |

Dimensions are nominal measurements only.