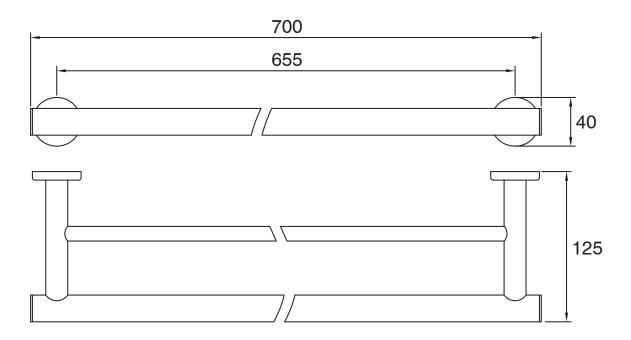

## Mizu Drift Double Towel Rail 700mm Brushed Gunmetal 2217441

| SPECIFICATIONS                                              |                              |
|-------------------------------------------------------------|------------------------------|
| Recommended Use                                             | Domestic, Hotel & Commercial |
| Colour                                                      | Brushed Gunmetal             |
| Material                                                    | Brass                        |
| WARRANTY                                                    |                              |
| Replacement Only - Domestic Use                             | 10 Years                     |
| Please refer to Warranty Page for full Terms and Conditions |                              |

Dimensions are nominal measurements only.