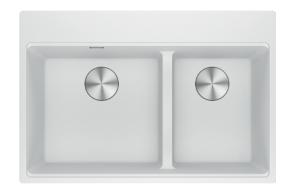

## Franke City MRG620-43/30FTLPW Double Bowl Inset Sink with Tap Ledge Polar White

2414023

| SPECIFICATIONS                      |                              |
|-------------------------------------|------------------------------|
| Recommended Use                     | Domestic, Hotel & Commercial |
| Plug & Waste                        | Basket Waste with Cover      |
| Bowl Type                           | Double Bowl                  |
| Bowl Configuration                  | Double Bowl No Drainer       |
| Bowl Divider                        | Half Height                  |
| Mounting                            | Inset                        |
| Overflow Configuration              | Overflow                     |
| Taphole Configuration               | 5 Pre-Drilled                |
| Sink Colour                         | Polar White                  |
| Finish                              | Matte                        |
| Material                            | Fragranite                   |
| Plug & Waste Size                   | 90mm                         |
| WARRANTY                            |                              |
| Warranty - Domestic Use             | 50 Years - Replacement Only  |
| Warranty - Commercial Use           | 12 Months - Replacement Only |
| Spare Parts (Plug and waste, clips) | 12 Months - Parts and Labour |