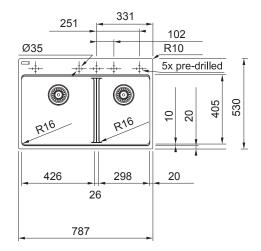

## Franke City MRG620-43/30FTLPW Double Bowl Inset Sink with Tap Ledge Polar White

2414023

| SPECIFICATIONS                      |                              |
|-------------------------------------|------------------------------|
| Recommended Use                     | Domestic, Hotel & Commercial |
| Plug & Waste                        | Basket Waste with Cover      |
| Bowl Type                           | Double Bowl                  |
| Bowl Configuration                  | Double Bowl No Drainer       |
| Bowl Divider                        | Half Height                  |
| Mounting                            | Inset                        |
| Overflow Configuration              | Overflow                     |
| Taphole Configuration               | 5 Pre-Drilled                |
| Sink Colour                         | Polar White                  |
| Finish                              | Matte                        |
| Material                            | Fragranite                   |
| Plug & Waste Size                   | 90mm                         |
| WARRANTY                            |                              |
| Warranty - Domestic Use             | 50 Years - Replacement Only  |
| Warranty - Commercial Use           | 12 Months - Replacement Only |
| Spare Parts (Plug and waste, clips) | 12 Months - Parts and Labour |

## NOTE

Sinks must be installed using an instruction manual. No responsibility will be taken for damage that occurs where an instruction manual has not been used.