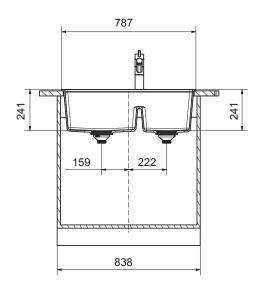

## Franke City MRG620-43/30FTLPW Double Bowl Inset Sink with Tap Ledge Polar White

2414023

| SPECIFICATIONS                      |                              |
|-------------------------------------|------------------------------|
| Recommended Use                     | Domestic, Hotel & Commercial |
| Plug & Waste                        | Basket Waste with Cover      |
| Bowl Type                           | Double Bowl                  |
| Bowl Configuration                  | Double Bowl No Drainer       |
| Bowl Divider                        | Half Height                  |
| Mounting                            | Inset                        |
| Overflow Configuration              | Overflow                     |
| Taphole Configuration               | 5 Pre-Drilled                |
| Sink Colour                         | Polar White                  |
| Finish                              | Matte                        |
| Material                            | Fragranite                   |
| Plug & Waste Size                   | 90mm                         |
| WARRANTY                            |                              |
| Warranty - Domestic Use             | 50 Years - Replacement Only  |
| Warranty - Commercial Use           | 12 Months - Replacement Only |
| Spare Parts (Plug and waste, clips) | 12 Months - Parts and Labour |

## NOTE

Sinks must be installed using an instruction manual. No responsibility will be taken for damage that occurs where an instruction manual has not been used.