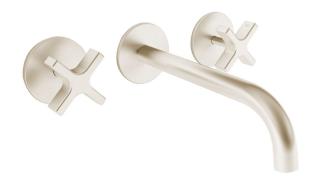

## Milli Exo Wall Basin Set Brushed Nickel (6 Star)

## 2299089

| SPECIFICATIONS                                              |                              |
|-------------------------------------------------------------|------------------------------|
| Recommended Use                                             | Domestic, Hotel & Commercial |
| Colour                                                      | Brushed Nickel               |
| Finish                                                      | Brushed                      |
| Body Material                                               | Electroplated Brass          |
| Recommended Pressure Range                                  | 150 - 500 kPa                |
| Maximum Continuous Working Temperature                      | 80 deg C                     |
| Suitable for Storage Tank Hot Water                         | Yes                          |
| Suitable for Continuous Flow Hot Water                      | Yes                          |
| Suitable for Gravity Feed Hot Water                         | No                           |
| WARRANTY                                                    |                              |
| Warranty - Domestic Use                                     | 15 Years                     |
| Spare Parts & Labour                                        | 5 Years                      |
| Please refer to Warranty Page for full Terms and Conditions |                              |