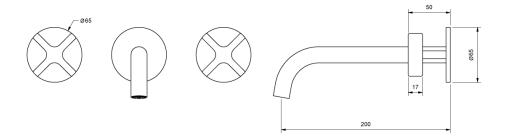

| 150 - 500 kPa                |
| Maximum Continuous Working Temperature                      | 80 deg C                     |
| Suitable for Storage Tank Hot Water                         | Yes                          |
| Suitable for Continuous Flow Hot Water                      | Yes                          |
| Suitable for Gravity Feed Hot Water                         | No                           |
| WARRANTY                                                    |                              |
| Warranty - Domestic Use                                     | 15 Years                     |
| Spare Parts & Labour                                        | 5 Years                      |
| Please refer to Warranty Page for full Terms and Conditions |                              |







Dimensions are nominal measurements only.

## **CLEANING RECOMMENDATIONS:**

We recommend the use of soapy water or approved cleaners. This product should not be cleaned with abrasive materials. Damage caused by any improper treatment is not covered by the product warranty. Refer to Warranty Conditions