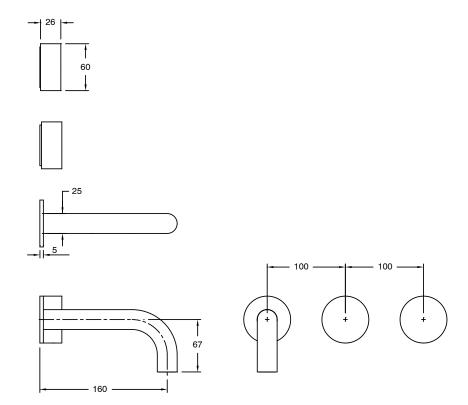

| DR Brass                     |
| Recommended Pressure Range                                  | 150 - 500 kPa as per AS3500  |
| Max Continuous Working Temperature (deg C)                  | 65                           |
| Min Continuous Working Temperature (deg C)                  | 5                            |
| Hot Water Unit Suitability                                  | Storage Tank;Continuous Flow |
| WARRANTY                                                    |                              |
| Warranty - Domestic Use (Years)                             | 15                           |
| Spare Parts & Labour (Years)                                | 1                            |
| Please refer to Warranty Page for full Terms and Conditions |                              |





Dimensions are nominal measurements only.

## **CLEANING RECOMMENDATIONS:**

We recommend the use of soapy water or approved cleaners. This product should not be cleaned with abrasive materials. Damage caused by any improper treatment is not covered by the product warranty. Refer to Warranty Conditions