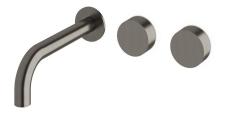

## Milli Pure Wall Bath Hostess System 200mm Right Hand PVD Brushed Gunmetal 9511759

| SPECIFICATIONS                                              |                              |
|-------------------------------------------------------------|------------------------------|
| Recommended Use                                             | Domestic;Hotel;Commercial    |
| Colour Finish                                               | Brushed Gunmetal             |
| Primary Material                                            | DR Brass                     |
| Recommended Pressure Range                                  | 150 - 500 kPa as per AS3500  |
| Max Continuous Working Temperature (deg C)                  | 65                           |
| Min Continuous Working Temperature (deg C)                  | 5                            |
| Hot Water Unit Suitability                                  | Storage Tank;Continuous Flow |
| WARRANTY                                                    |                              |
| Warranty - Domestic Use (Years)                             | 15                           |
| Spare Parts & Labour (Years)                                | 1                            |
| Please refer to Warranty Page for full Terms and Conditions |                              |