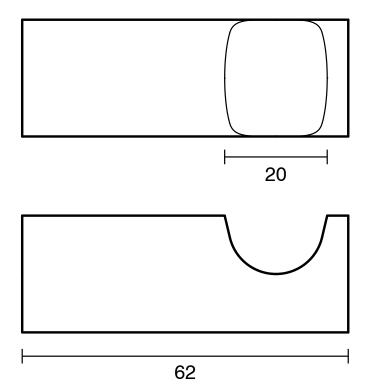

|                           |
|-------------------------------------------------------------|---------------------------|
| Recommended Use                                             | Domestic;Hotel;Commercial |
| Colour Finish                                               | Matte Black               |
| Primary Material                                            | Brass                     |
| WARRANTY                                                    |                           |
| Replacement Only - Domestic Use (Years)                     | 15                        |
| Parts Replacement Only (Years)                              | 15                        |
| Please refer to Warranty Page for full Terms and Conditions |                           |







Dimensions are nominal measurements only.

## **CLEANING RECOMMENDATIONS:**

We recommend the use of soapy water or approved cleaners. This product should not be cleaned with abrasive materials. Damage caused by any improper treatment is not covered by the product warranty. Refer to Warranty Conditions

Disclaimer: Products in this specification manual must by regulation be installed by licensed and registered trade people. The manufacturer/distributor reserves the right to vary specifications or delete models from their range without prior notification. Dimensions are nominal measurements only. Dimensions and set-outs listed are correct at time of publication however the manufacturer/distributor takes no responsibility for printing errors.

Published 12/03/2025

To see the complete Su