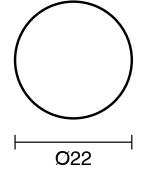

|                           |
|-------------------------------------------------------------|---------------------------|
| Recommended Use                                             | Domestic;Hotel;Commercial |
| Colour Finish                                               | Matte Black               |
| Primary Material                                            | Brass                     |
| WARRANTY                                                    |                           |
| Replacement Only - Domestic Use (Years)                     | 15                        |
| Parts Replacement Only (Years)                              | 15                        |
| Please refer to Warranty Page for full Terms and Conditions |                           |







Dimensions are nominal measurements only.

## **CLEANING RECOMMENDATIONS:**

We recommend the use of soapy water or approved cleaners. This product should not be cleaned with abrasive materials. Damage caused by any improper treatment is not covered by the product warranty. Refer to Warranty Conditions

Disclaimer: Products in this specification manual must by regulation be installed by licensed and registered trade people. The manufacturer/distributor reserves the right to vary specifications or delete models from their range without prior notification. Dimensions are nominal measurements only. Dimensions and set-outs listed are correct at time of publication however the manufacturer/distributor takes no responsibility for printing errors.

Published 12/03/2025

To see the complete Suss