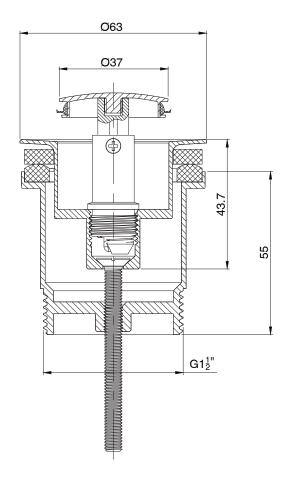

Plug & Waste Brushed Nickel 2263852

| SPECIFICATIONS                                              |                              |
|-------------------------------------------------------------|------------------------------|
| Recommended Use                                             | Domestic, Hotel & Commercial |
| Colour                                                      | Brushed Nickel               |
| Finish                                                      | Brushed                      |
| WARRANTY                                                    |                              |
| Replacement Only - Domestic Use                             | 12 Months                    |
| Please refer to Warranty Page for full Terms and Conditions |                              |





Dimensions are nominal measurements only.

## **CLEANING RECOMMENDATIONS:**

We recommend using a soft cloth or moist sponge with soapy water or mild detergent. Rinse with clean water, towel dry after cleaning. Clean regularly to protect surface finish. Do not use chemical or abrasive cleaners, avoid using a scrubbing brush or scourer sponge to clean. A soft brush can be used for hard to reach places. Damage caused by any improper treatment is not covered by the product warranty. Refer to Warranty Conditions.