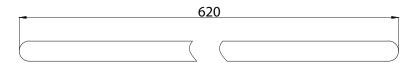

## Mizu Soothe Double Towel Rail 600mm Matte Black

Dimensions are nominal measurements only.