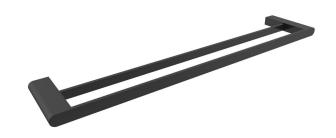

## Mizu Soothe Double Towel Rail 600mm Matte Black

## 2268111

| SPECIFICATIONS                                              |                                |
|-------------------------------------------------------------|--------------------------------|
| Recommended Use                                             | Domestic, Hotel and Commercial |
| Colour                                                      | Matte Black                    |
| Material                                                    | Zinc Alloy/Brass               |
| WARRANTY                                                    |                                |
| Domestic Use Replacement Only                               | 10 Years                       |
| Please refer to Warranty Page for full Terms and Conditions |                                |
|                                                             |                                |