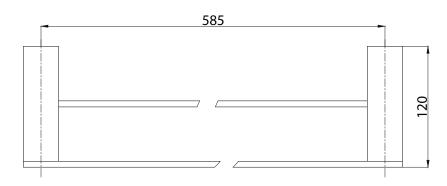

## Mizu Soothe Double Towel Rail 600mm Matte Black

Dimensions are nominal measurements only.