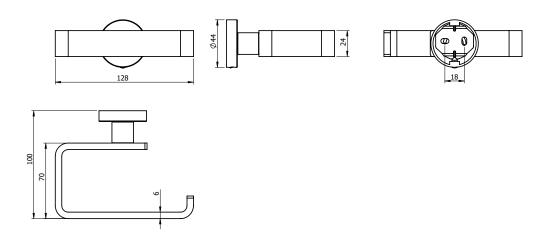

## Milli Marle Edit Toilet Roll Holder Brushed Gold 9510629

| SPECIFICATIONS                                              |                              |
|-------------------------------------------------------------|------------------------------|
| Recommended Use                                             | Domestic, Hotel & Commercial |
| Colour                                                      | Brushed Gold                 |
| Material                                                    | Aluminium                    |
| WARRANTY                                                    |                              |
| Replacement Only - Domestic Use                             | 15 Years                     |
| Please refer to Warranty Page for full Terms and Conditions |                              |

Dimensions are nominal measurements only.

Disclaimer: Products in this specification manual must by regulation be installed by licensed and