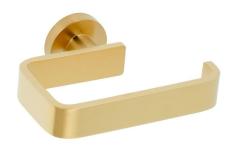

## Milli Marle Edit Toilet Roll Holder Brushed Gold 9510629

| SPECIFICATIONS                                              |                              |
|-------------------------------------------------------------|------------------------------|
| Recommended Use                                             | Domestic, Hotel & Commercial |
| Colour                                                      | Brushed Gold                 |
| Material                                                    | Aluminium                    |
| WARRANTY                                                    |                              |
| Replacement Only - Domestic Use                             | 15 Years                     |
| Please refer to Warranty Page for full Terms and Conditions |                              |