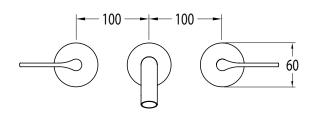

## Milli Oria Wall Basin Set 215mm PVD Brushed Gold (5 Star) 2265600

| SPECIFICATIONS                                              |                              |
|-------------------------------------------------------------|------------------------------|
| Recommended Use                                             | Domestic, Hotel & Commercial |
| Colour                                                      | Gold                         |
| Finish                                                      | Brushed                      |
| Material                                                    | Brass                        |
| Recommended Pressure Range                                  | 250-500kPa                   |
| Maximum Continuous Working Temperature                      | 65 deg C                     |
| Suitable for Storage Tank Hot Water                         | Yes                          |
| Suitable for Continuous Flow Hot Water                      | Yes                          |
| Suitable for Gravity Feed Hot Water                         | No                           |
| WARRANTY                                                    |                              |
| Warranty - Domestic Use                                     | 15 Years                     |
| Spare Parts & Labour                                        | 12 Months                    |
| Please refer to Warranty Page for full Terms and Conditions |                              |

Dimensions are nominal measurements only.