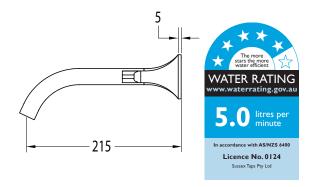

## Milli Oria Wall Basin Set 215mm PVD Brushed Gold (5 Star) 2265600

| SPECIFICATIONS                                              |                              |
|-------------------------------------------------------------|------------------------------|
| Recommended Use                                             | Domestic, Hotel & Commercial |
| Colour                                                      | Gold                         |
| Finish                                                      | Brushed                      |
| Material                                                    | Brass                        |
| Recommended Pressure Range                                  | 250-500kPa                   |
| Maximum Continuous Working Temperature                      | 65 deg C                     |
| Suitable for Storage Tank Hot Water                         | Yes                          |
| Suitable for Continuous Flow Hot Water                      | Yes                          |
| Suitable for Gravity Feed Hot Water                         | No                           |
| WARRANTY                                                    |                              |
| Warranty - Domestic Use                                     | 15 Years                     |
| Spare Parts & Labour                                        | 12 Months                    |
| Please refer to Warranty Page for full Terms and Conditions |                              |

Dimensions are nominal measurements only.