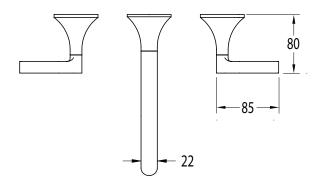

## Milli Oria Wall Basin Set 215mm PVD Brushed Gold (5 Star) 2265600

| SPECIFICATIONS                                              |                              |
|-------------------------------------------------------------|------------------------------|
| Recommended Use                                             | Domestic, Hotel & Commercial |
| Colour                                                      | Gold                         |
| Finish                                                      | Brushed                      |
| Material                                                    | Brass                        |
| Recommended Pressure Range                                  | 250-500kPa                   |
| Maximum Continuous Working Temperature                      | 65 deg C                     |
| Suitable for Storage Tank Hot Water                         | Yes                          |
| Suitable for Continuous Flow Hot Water                      | Yes                          |
| Suitable for Gravity Feed Hot Water                         | No                           |
| WARRANTY                                                    |                              |
| Warranty - Domestic Use                                     | 15 Years                     |
| Spare Parts & Labour                                        | 12 Months                    |
| Please refer to Warranty Page for full Terms and Conditions |                              |

Dimensions are nominal measurements only.