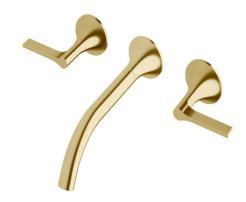

## Milli Oria Wall Basin Set 215mm PVD Brushed Gold (5 Star) 2265600

| SPECIFICATIONS                                              |                              |
|-------------------------------------------------------------|------------------------------|
| Recommended Use                                             | Domestic, Hotel & Commercial |
| Colour                                                      | Gold                         |
| Finish                                                      | Brushed                      |
| Material                                                    | Brass                        |
| Recommended Pressure Range                                  | 250-500kPa                   |
| Maximum Continuous Working Temperature                      | 65 deg C                     |
| Suitable for Storage Tank Hot Water                         | Yes                          |
| Suitable for Continuous Flow Hot Water                      | Yes                          |
| Suitable for Gravity Feed Hot Water                         | No                           |
| WARRANTY                                                    |                              |
| Warranty - Domestic Use                                     | 15 Years                     |
| Spare Parts & Labour                                        | 12 Months                    |
| Please refer to Warranty Page for full Terms and Conditions |                              |