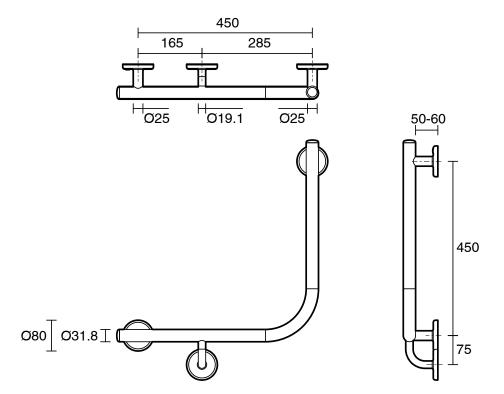

|                                  |
|--------------------------------------|----------------------------------|
| Recommended Use                      | Domestic, Hotel & Commercial     |
| Colour                               | Brushed Brass                    |
| Material                             | 304 grade (18/8) stainless steel |
| Weight Capacity                      | 113 kg                           |
| Fixings                              | Double                           |
| WARRANTY                             |                                  |
| Replacement Only - Domestic Use      | 20 Years                         |
| Parts Replacement Only               | 12 Months                        |
| Please refer to Warranty Page for fu | Il Terms and Conditions          |





Dimensions are nominal measurements only.

## **CLEANING RECOMMENDATIONS:**

We recommend the use of soapy water or approved cleaners. This product should not be cleaned with abrasive materials. Damage caused by any improper treatment is not covered by the product warranty. Refer to Warranty Conditions