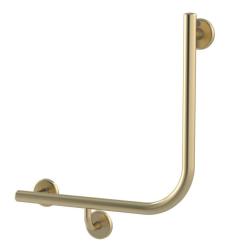

## Mizu Drift 450 x 450 x 90 Degree Ambulant Toilet Grab Rail Left Hand Brushed Brass