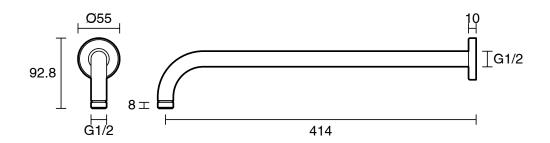

## Roca Ona Wall Straight Shower Arm 400mm Matte White

Dimensions are nominal measurements only.