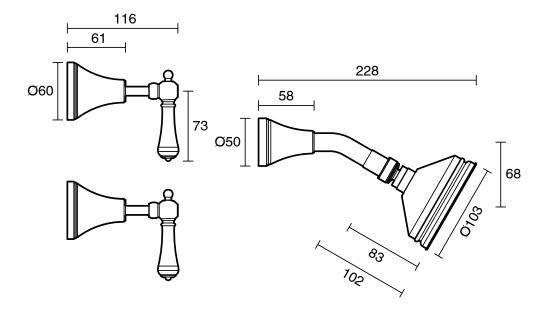

| Chrome with Porcelain Handles |
| Finish                                 | Polished                      |
| Material                               | DR Brass                      |
| Recommended Pressure Range             | 150 - 500 kPa                 |
| Maximum Continuous Working Temperature | 80 deg C                      |
| Suitable for Storage Tank Hot Water    | Yes                           |
| Suitable for Continuous Flow Hot Water | Yes                           |
| Suitable for Gravity Feed Hot Water    | No                            |
| WARRANTY                               |                               |
| Warranty - Domestic Use                | 10 Years                      |
| Spare Parts & Labour                   | 12 Months                     |







Dimensions are nominal measurements only.

## **CLEANING RECOMMENDATIONS:**

We recommend the use of soapy water or approved cleaners. This product should not be cleaned with abrasive materials. Damage caused by any improper treatment is not covered by the product warranty. Refer to Warranty Conditions