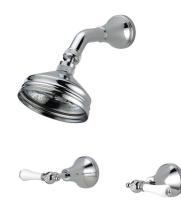

## Kado Era Shower Set Lever Porcelain Handle Chrome (3 Star)

## 9507771

| Recommended Use                        | Domestic, Hotel & Commercial  |
|----------------------------------------|-------------------------------|
| Colour                                 | Chrome with Porcelain Handles |
| Finish                                 | Polished                      |
| Material                               | DR Brass                      |
| Recommended Pressure Range             | 150 - 500 kPa                 |
| Maximum Continuous Working Temperature | 80 deg C                      |
| Suitable for Storage Tank Hot Water    | Yes                           |
| Suitable for Continuous Flow Hot Water | Yes                           |
| Suitable for Gravity Feed Hot Water    | No                            |
| WARRANTY                               |                               |
| Warranty - Domestic Use                | 10 Years                      |
| Spare Parts & Labour                   | 12 Months                     |