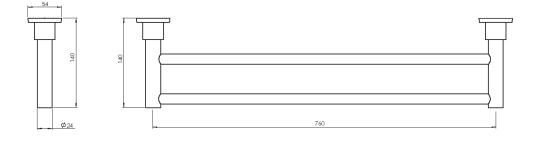

-------------------------------|---------------------------|
| Recommended Use                                             | Domestic;Hotel;Commercial |
| Colour Finish                                               | Polished Chrome           |
| Primary Material                                            | Brass                     |
| WARRANTY                                                    |                           |
| Replacement Only - Domestic Use (Years)                     | 7                         |
| Parts Replacement Only (Years)                              | 1                         |
| Please refer to Warranty Page for full Terms and Conditions |                           |
|                                                             |                           |





Dimensions are nominal measurements only.

## **CLEANING RECOMMENDATIONS:**

We recommend the use of soapy water or approved cleaners. This product should not be cleaned with abrasive materials. Damage caused by any improper treatment is not covered by the product warranty. Refer to Warranty Conditions

Disclaimer: Products in this specification manual must by regulation be installed by licensed and registered trade people. The manufacturer/distributor reserves the right to vary specifications or delete models from their range without prior notification. Dimensions are nominal measurements only. Dimensions and set-outs listed are correct at time of publication however the manufacturer/distributor takes no responsibility for printing errors.

Published 12/03/2025