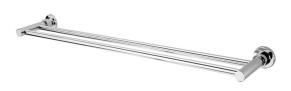

## Phoenix Gen X Double Towel Rail 760mm Chrome

274287

| SPECIFICATIONS                                              |                           |
|-------------------------------------------------------------|---------------------------|
| Recommended Use                                             | Domestic;Hotel;Commercial |
| Colour Finish                                               | Polished Chrome           |
| Primary Material                                            | Brass                     |
| WARRANTY                                                    |                           |
| Replacement Only - Domestic Use (Years)                     | 7                         |
| Parts Replacement Only (Years)                              | 1                         |
| Please refer to Warranty Page for full Terms and Conditions |                           |
|                                                             |                           |