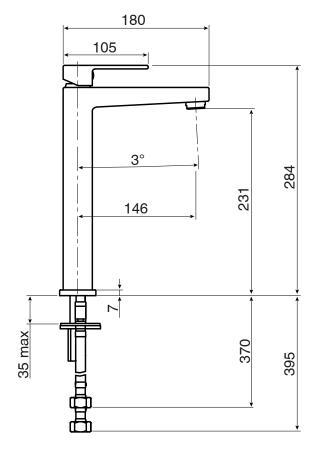

## Mizu Bloc MK2 Extended Basin Mixer Chrome (4\*)

| SPECIFICATIONS                                    |                              |
|---------------------------------------------------|------------------------------|
| Recommended Use                                   | Domestic, Hotel & Commercial |
| Colour                                            | Chrome                       |
| Colour Availability                               | Chrome, Matte Black          |
| Recommended Pressure Range                        | 150 - 500kPa                 |
| Max Continuous Working Pressure                   | 500kPa                       |
| Max Continuous Working Temperature                | 80°C                         |
| Suitable for Storage Tank Hot Water               | Yes                          |
| Suitable for Continuous Flow Hot Water            | Yes                          |
| Suitable for Gravity Feed Hot Water               | No                           |
| Hot and Cold water inlet pressure should be equal |                              |
| WARRANTY                                          |                              |
| Warranty - Domestic Use                           | 10 Years                     |
| Spare Parts & Labour                              | 12 Months                    |

Please refer to Warranty Page for full Terms and Conditions

Dimensions are nominal measurements only.

Disclaimer: Products in this specification manual must by regulation be installed by licensed and registered trade people. The manufacturer/distributor reserves the right to vary specifications or delete models from their range without prior notification. Dimensions are nominal measurements only. Dimensions and set-outs listed are correct at time of publication however the manufacturer/distributor takes no responsibility for printing errors.