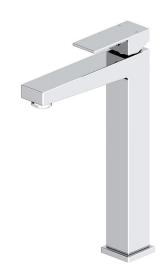

## Mizu Bloc MK2 Extended Basin Mixer Chrome (4\*)

| SPECIFICATIONS                                    |                              |
|---------------------------------------------------|------------------------------|
| Recommended Use                                   | Domestic, Hotel & Commercial |
| Colour                                            | Chrome                       |
| Colour Availability                               | Chrome, Matte Black          |
| Recommended Pressure Range                        | 150 - 500kPa                 |
| Max Continuous Working Pressure                   | 500kPa                       |
| Max Continuous Working Temperature                | 80°C                         |
| Suitable for Storage Tank Hot Water               | Yes                          |
| Suitable for Continuous Flow Hot Water            | Yes                          |
| Suitable for Gravity Feed Hot Water               | No                           |
| Hot and Cold water inlet pressure should be equal |                              |
| WARRANTY                                          |                              |
| Warranty - Domestic Use                           | 10 Years                     |
| Spare Parts & Labour                              | 12 Months                    |