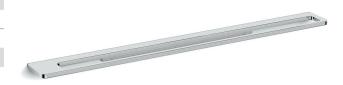

## Milli Glance Single Towel Rail 750mm Chrome 9503867

| SPECIFICATIONS                                              |                              |
|-------------------------------------------------------------|------------------------------|
| Recommended Use                                             | Domestic, Hotel & Commercial |
| Colour                                                      | Chrome                       |
| WARRANTY                                                    |                              |
| Replacement Only - Domestic Use                             | 15 Years                     |
| Please refer to Warranty Page for full Terms and Conditions |                              |