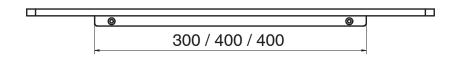

## Milli Glance Single Towel Rail 750mm Chrome 9503867

| SPECIFICATIONS                                              |                              |
|-------------------------------------------------------------|------------------------------|
| Recommended Use                                             | Domestic, Hotel & Commercial |
| Colour                                                      | Chrome                       |
| WARRANTY                                                    |                              |
| Replacement Only - Domestic Use                             | 15 Years                     |
| Please refer to Warranty Page for full Terms and Conditions |                              |







Dimensions are nominal measurements only.

## **CLEANING RECOMMENDATIONS:**

We recommend the use of soapy water or approved cleaners. This product should not be cleaned with abrasive materials. Damage caused by any improper treatment is not covered by the product warranty. Refer to Warranty Conditions