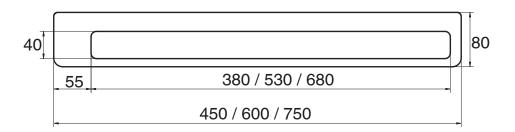

## Milli Glance Single Towel Rail 750mm Chrome 9503867

| SPECIFICATIONS                                              |                              |
|-------------------------------------------------------------|------------------------------|
| Recommended Use                                             | Domestic, Hotel & Commercial |
| Colour                                                      | Chrome                       |
| WARRANTY                                                    |                              |
| Replacement Only - Domestic Use                             | 15 Years                     |
| Please refer to Warranty Page for full Terms and Conditions |                              |







Dimensions are nominal measurements only.

## **CLEANING RECOMMENDATIONS:**

We recommend the use of soapy water or approved cleaners. This product should not be cleaned with abrasive materials. Damage caused by any improper treatment is not covered by the product warranty. Refer to Warranty Conditions