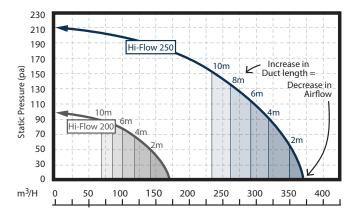

## Kado Lux HiFlow 250 Exhaust Fan Round Matte Black 2020343

| SPECIFICATIONS                                              |                                |
|-------------------------------------------------------------|--------------------------------|
| Recommended Use                                             | Domestic, Hotel & Commercial   |
| Material                                                    | ABS Plastic/Stainless Steel    |
| Weight                                                      | 3.4 kg                         |
| Exhaust                                                     | 50w Side Ducted                |
| Air Extraction                                              | 378 m3/h                       |
| Air Outlet Size                                             | 150 mm                         |
| Cutout Size                                                 | 300mm Round                    |
| Min Install Depth                                           | 220 mm                         |
| Electrical Connection                                       | Plug in (plug & lead included) |
| IP Rating                                                   | IPX4                           |
| WARRANTY                                                    |                                |
| Warranty - Domestic Use                                     | 7 Years                        |
| Spare Parts & Labour                                        | 24 Months                      |
| Please refer to Warranty Page for full Terms and Conditions |                                |

\*Airbus airflow data may vary depending on style of fascia used.

Dimensions are nominal measurements only.