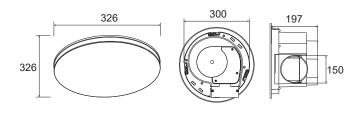

## Kado Lux HiFlow 250 Exhaust Fan Round Matte Black 2020343

| SPECIFICATIONS                                              |                                |
|-------------------------------------------------------------|--------------------------------|
| Recommended Use                                             | Domestic, Hotel & Commercial   |
| Material                                                    | ABS Plastic/Stainless Steel    |
| Weight                                                      | 3.4 kg                         |
| Exhaust                                                     | 50w Side Ducted                |
| Air Extraction                                              | 378 m3/h                       |
| Air Outlet Size                                             | 150 mm                         |
| Cutout Size                                                 | 300mm Round                    |
| Min Install Depth                                           | 220 mm                         |
| Electrical Connection                                       | Plug in (plug & lead included) |
| IP Rating                                                   | IPX4                           |
| WARRANTY                                                    |                                |
| Warranty - Domestic Use                                     | 7 Years                        |
| Spare Parts & Labour                                        | 24 Months                      |
| Please refer to Warranty Page for full Terms and Conditions |                                |

\*Airbus airflow data may vary depending on style of fascia used.

Dimensions are nominal measurements only.