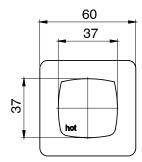

| 150 - 500 kPa                |
| Maximum Continuous Working Temperature                      | 75 deg C                     |
| Suitable for Storage Tank Hot Water                         | Yes                          |
| Suitable for Continuous Flow Hot Water                      | Yes                          |
| Suitable for Gravity Feed Hot Water                         | No                           |
| WARRANTY                                                    |                              |
| Warranty - Domestic Use                                     | 15 Years                     |
| Spare Parts & Labour                                        | 12 Months                    |
| Please refer to Warranty Page for full Terms and Conditions |                              |











Dimensions are nominal measurements only.

## **CLEANING RECOMMENDATIONS:**

We recommend the use of soapy water or approved cleaners. This product should not be cleaned with abrasive materials. Damage caused by any improper treatment is not covered by the product warranty. Refer to Warranty Conditions