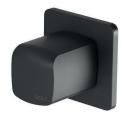

## Milli Glance Wall Top Assemblies 15mm Extended Spindles (Pair) Matte Black

## 2285922

| SPECIFICATIONS                                              |                              |
|-------------------------------------------------------------|------------------------------|
| Recommended Use                                             | Domestic, Hotel & Commercial |
| Colour                                                      | Matte Black                  |
| Finish                                                      | Matte                        |
| Material                                                    | DR Brass                     |
| Recommended Pressure Range                                  | 150 - 500 kPa                |
| Maximum Continuous Working Temperature                      | 75 deg C                     |
| Suitable for Storage Tank Hot Water                         | Yes                          |
| Suitable for Continuous Flow Hot Water                      | Yes                          |
| Suitable for Gravity Feed Hot Water                         | No                           |
| WARRANTY                                                    |                              |
| Warranty - Domestic Use                                     | 15 Years                     |
| Spare Parts & Labour                                        | 12 Months                    |
| Please refer to Warranty Page for full Terms and Conditions |                              |