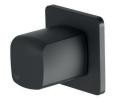

## Milli Glance Wall Top Assemblies 15mm Extended Spindles (Pair) Matte Black

## 2285922

| SPECIFICATIONS                                              |                              |
|-------------------------------------------------------------|------------------------------|
| Recommended Use                                             | Domestic, Hotel & Commercial |
| Colour                                                      | Matte Black                  |
| Finish                                                      | Matte                        |
| Material                                                    | DR Brass                     |
| Recommended Pressure Range                                  | 150 - 500 kPa                |
| Maximum Continuous Working Temperature                      | 75 deg C                     |
| Suitable for Storage Tank Hot Water                         | Yes                          |
| Suitable for Continuous Flow Hot Water                      | Yes                          |
| Suitable for Gravity Feed Hot Water                         | No                           |
| WARRANTY                                                    |                              |
| Warranty - Domestic Use                                     | 15 Years                     |
| Spare Parts & Labour                                        | 12 Months                    |
| Please refer to Warranty Page for full Terms and Conditions |                              |