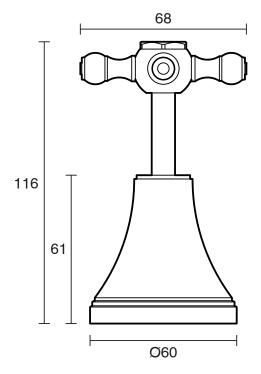

| 150 - 500 kPa                |
| Maximum Continuous Working Temperature                      | 80 deg C                     |
| Suitable for Storage Tank Hot Water                         | Yes                          |
| Suitable for Continuous Flow Hot Water                      | Yes                          |
| Suitable for Gravity Feed Hot Water                         | No                           |
| WARRANTY                                                    |                              |
| Warranty - Domestic Use                                     | 10 Years                     |
| Spare Parts & Labour                                        | 12 Months                    |
| Please refer to Warranty Page for full Terms and Conditions |                              |







Dimensions are nominal measurements only.

## **CLEANING RECOMMENDATIONS:**

We recommend the use of soapy water or approved cleaners. This product should not be cleaned with abrasive materials. Damage caused by any improper treatment is not covered by the product warranty. Refer to Warranty Conditions