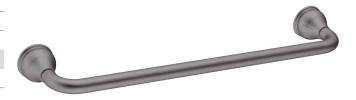

## Milli Monument Edit Single Towel Rail 900mm Brushed Gunmetal 2265567

| SPECIFICATIONS                                              |                              |
|-------------------------------------------------------------|------------------------------|
| Recommended Use                                             | Domestic, Hotel & Commercial |
| Colour                                                      | Brushed Gunmetal             |
| Material                                                    | Brass                        |
| WARRANTY                                                    |                              |
| Replacement Only - Domestic Use                             | 15 Years                     |
| Please refer to Warranty Page for full Terms and Conditions |                              |