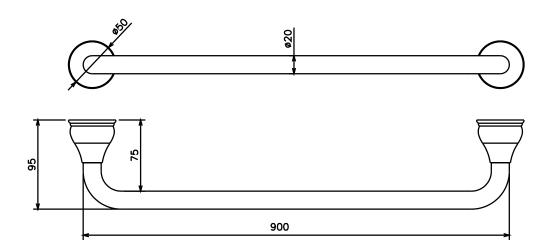

## Milli Monument Edit Single Towel Rail 900mm Brushed Gunmetal 2265567

| SPECIFICATIONS                                              |                              |
|-------------------------------------------------------------|------------------------------|
| Recommended Use                                             | Domestic, Hotel & Commercial |
| Colour                                                      | Brushed Gunmetal             |
| Material                                                    | Brass                        |
| WARRANTY                                                    |                              |
| Replacement Only - Domestic Use                             | 15 Years                     |
| Please refer to Warranty Page for full Terms and Conditions |                              |

Dimensions are nominal measurements only.