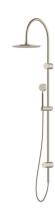

## Milli Mood Edit Twin Rail Shower Curved PVD Brushed Nickel (3 Star)

## 9511652

| SPECIFICATIONS                                              |                              |
|-------------------------------------------------------------|------------------------------|
| Recommended Use                                             | Domestic;Hotel;Commercial    |
| Colour Finish                                               | Brushed Nickel               |
| Primary Material                                            | DR Brass                     |
| Recommended Pressure Range                                  | 150 - 500 kPa as per AS3500  |
| Max Continuous Working Temperature (deg C)                  | 65                           |
| Min Continuous Working Temperature (deg C)                  | 5                            |
| Hot Water Unit Suitability                                  | Storage Tank;Continuous Flow |
| WARRANTY                                                    |                              |
| Warranty - Domestic Use (Years)                             | 15                           |
| Spare Parts & Labour (Years)                                | 1                            |
| Please refer to Warranty Page for full Terms and Conditions |                              |