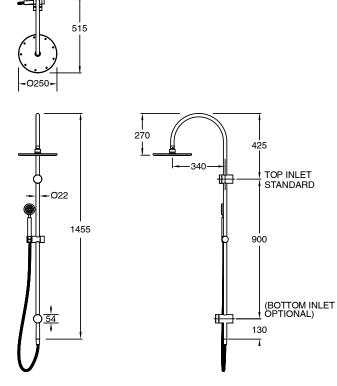

| DR Brass                     |
| Recommended Pressure Range                                  | 150 - 500 kPa as per AS3500  |
| Max Continuous Working Temperature (deg C)                  | 65                           |
| Min Continuous Working Temperature (deg C)                  | 5                            |
| Hot Water Unit Suitability                                  | Storage Tank;Continuous Flow |
| WARRANTY                                                    |                              |
| Warranty - Domestic Use (Years)                             | 15                           |
| Spare Parts & Labour (Years)                                | 1                            |
| Please refer to Warranty Page for full Terms and Conditions |                              |





Dimensions are nominal measurements only.

## **CLEANING RECOMMENDATIONS:**

We recommend the use of soapy water or approved cleaners. This product should not be cleaned with abrasive materials. Damage caused by any improper treatment is not covered by the product warranty. Refer to Warranty Conditions

Disclaimer: Products in this specification manual must by regulation be installed by licensed and registered trade people. The manufacturer/distributor reserves the right to vary specifications or delete models from their range without prior notification. Dimensions are nominal measurements only. Dimensions and set-outs listed are correct at time of publication however the manufacturer/distributor takes no responsibility for printing errors.

Published 21/03/2025

To see the complete Mill