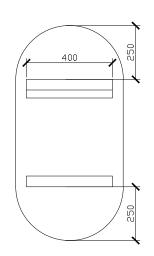

#### SIDE VIEW for all sizes

350-400W x 38D x 801-1000H

401-600W x 38D x 1001-1200H