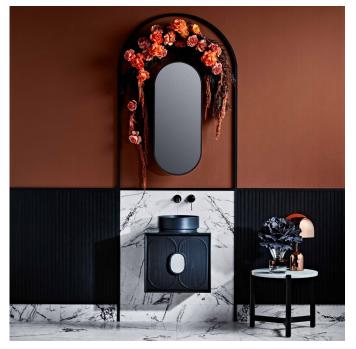

# ISSY// **Blossom Mirror**

## **SPECIFICATIONS**

| Recommended Use       | Domestic, Hotel & Commercial                                                                             |  |  |
|-----------------------|----------------------------------------------------------------------------------------------------------|--|--|
| Mirror Trim Material  | 19mm American Oak veneer                                                                                 |  |  |
| Mirror Frame Material | 2 Pack Polyurethane on High Moisture Resistant MDF                                                       |  |  |
| Mirror Material       | 4mm Australian made safety mirror                                                                        |  |  |
| Colour Variations     | Please refer to the Colour, Finish and Material Variations Document on the Website for more information. |  |  |
| Fixing                | Bolted / Screwed to Wall by a Licensed Trades Person (not included)                                      |  |  |
| Mounting              | 19mm Split Bracket System (Supplied)                                                                     |  |  |