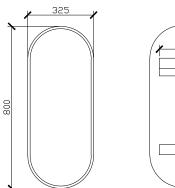

-----------|-----------------|------------------|
| Width (mm)         | 300-400        | 350-400         | 401-600          |
| Overall depth (mm) | 38             | 38              | 38               |
| Height (mm)        | 600-800        | 801-1000        | 1001-1200        |

Disclaimer: Products in this specification manual must by regulation be installed by licensed and registered trade people. The manufacturer/distributor reserves the right to vary specifications or delete models from their range without prior notification. Dimensions are nominal measurements only. Dimensions and set-outs listed are correct at time of publication however the manufacturer/distributor takes no responsibility for printing errors. Published 24/03/2022





## **STANDARD SIZES**

### 325W x 38D x 800H





#### 380W x 38D x 900H





### 500W x 38D x 1000H





#### SIDE VIEW for all sizes





# **ISSY//** Blossom Mirror

#### 300-400W x 38D x 600-800H

**CUSTOM SIZES** 

#### SIDE VIEW for all sizes





350-400W x 38D x 801-1000H



401-600W x 38D x 1001-1200H