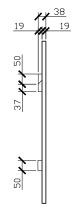

#### SIDE VIEW for all sizes

#### SIDE VIEW for all sizes

350-400W x 38D x 801-1000H

401-600W x 38D x 1001-1200H