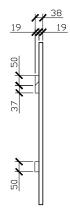

#### SIDE VIEW for all sizes

#### SIDE VIEW for all sizes

350-400W x 38D x 801-1000H

401-600W x 38D x 1001-1200H