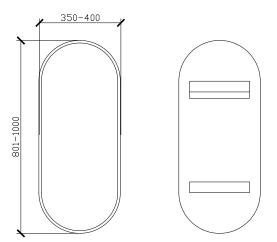

| CUSTOM SIZES       | BL-MIRR300-400 | BL-MIRR801-1000 | BL-MIRR1001-1200 |
|--------------------|----------------|-----------------|------------------|
| Width (mm)         | 300-400        | 350-400         | 401-600          |
| Overall depth (mm) | 38             | 38              | 38               |
| Height (mm)        | 600-800        | 801-1000        | 1001-1200        |

#### SIDE VIEW for all sizes

350-400W x 38D x 801-1000H

401-600W x 38D x 1001-1200H