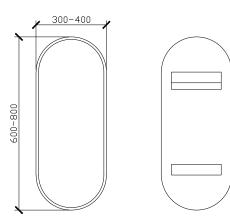

| CUSTOM SIZES       | BL-MIRR300-400 | BL-MIRR801-1000 | BL-MIRR1001-1200 |
|--------------------|----------------|-----------------|------------------|
| Width (mm)         | 300-400        | 350-400         | 401-600          |
| Overall depth (mm) | 38             | 38              | 38               |
| Height (mm)        | 600-800        | 801-1000        | 1001-1200        |

#### 300-400W x 38D x 600-800H

**CUSTOM SIZES** 