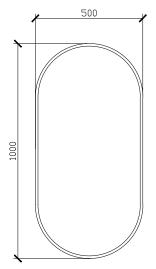

h (mm)         | 300-400        | 350-400         | 401-600          |
| Overall depth (mm) | 38             | 38              | 38               |
| Height (mm)        | 600-800        | 801-1000        | 1001-1200        |

Disclaimer: Products in this specification manual must by regulation be installed by licensed and registered trade people. The manufacturer/distributor reserves the right to vary specifications or delete models from their range without prior notification. Dimensions are nominal measurements only. Dimensions and set-outs listed are correct at time of publication however the manufacturer/distributor takes no responsibility for printing errors. Published 24/03/2022





## **STANDARD SIZES**

### 325W x 38D x 800H





#### 380W x 38D x 900H





### 500W x 38D x 1000H





#### SIDE VIEW for all sizes





# **ISSY//** Blossom Mirror

#### 300-400W x 38D x 600-800H

**CUSTOM SIZES** 

#### SIDE VIEW for all sizes





350-400W x 38D x 801-1000H



401-600W x 38D x 1001-1200H