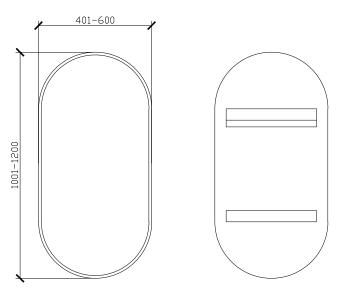

| CUSTOM SIZES       | BL-MIRR300-400 | BL-MIRR801-1000 | BL-MIRR1001-1200 |
|--------------------|----------------|-----------------|------------------|
| Width (mm)         | 300-400        | 350-400         | 401-600          |
| Overall depth (mm) | 38             | 38              | 38               |
| Height (mm)        | 600-800        | 801-1000        | 1001-1200        |

#### SIDE VIEW for all sizes

350-400W x 38D x 801-1000H

401-600W x 38D x 1001-1200H