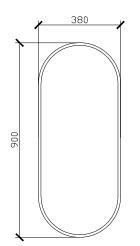

-|------------------|
| Width (mm)         | 300-400        | 350-400         | 401-600          |
| Overall depth (mm) | 38             | 38              | 38               |
| Height (mm)        | 600-800        | 801-1000        | 1001-1200        |

Disclaimer: Products in this specification manual must by regulation be installed by licensed and registered trade people. The manufacturer/distributor reserves the right to vary specifications or delete models from their range without prior notification. Dimensions are nominal measurements only. Dimensions and set-outs listed are correct at time of publication however the manufacturer/distributor takes no responsibility for printing errors. Published 24/03/2022





## **STANDARD SIZES**

### 325W x 38D x 800H





#### 380W x 38D x 900H





### 500W x 38D x 1000H





#### SIDE VIEW for all sizes





# **ISSY//** Blossom Mirror

#### 300-400W x 38D x 600-800H

**CUSTOM SIZES** 

#### SIDE VIEW for all sizes





350-400W x 38D x 801-1000H



401-600W x 38D x 1001-1200H