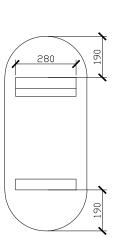

------------------|
| Width (mm)         | 300-400        | 350-400         | 401-600          |
| Overall depth (mm) | 38             | 38              | 38               |
| Height (mm)        | 600-800        | 801-1000        | 1001-1200        |

Disclaimer: Products in this specification manual must by regulation be installed by licensed and registered trade people. The manufacturer/distributor reserves the right to vary specifications or delete models from their range without prior notification. Dimensions are nominal measurements only. Dimensions and set-outs listed are correct at time of publication however the manufacturer/distributor takes no responsibility for printing errors. Published 24/03/2022





## **STANDARD SIZES**

### 325W x 38D x 800H





#### 380W x 38D x 900H





### 500W x 38D x 1000H





#### SIDE VIEW for all sizes





# **ISSY//** Blossom Mirror

#### 300-400W x 38D x 600-800H

**CUSTOM SIZES** 

#### SIDE VIEW for all sizes





350-400W x 38D x 801-1000H



401-600W x 38D x 1001-1200H