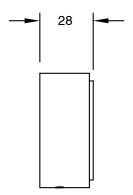

ass                      |
| Recommended Pressure Range                                  | 150 - 500 kPa as per AS3500   |
| Max Continuous Working Temperature (deg C)                  | 65                            |
| Min Continuous Working Temperature (deg C)                  | 5                             |
| Hot Water Unit Suitability                                  | Storage Tank; Continuous Flow |
| WARRANTY                                                    |                               |
| Warranty - Domestic Use (Years)                             | 15                            |
| Spare Parts & Labour (Years)                                | 1                             |
| Please refer to Warranty Page for full Terms and Conditions |                               |







Dimensions are nominal measurements only.

## **CLEANING RECOMMENDATIONS:**

We recommend the use of soapy water or approved cleaners. This product should not be cleaned with abrasive materials. Damage caused by any improper treatment is not covered by the product warranty. Refer to Warranty Conditions