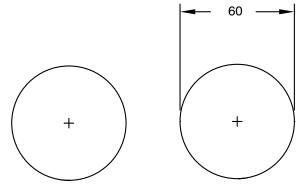

Brass                      |
| Recommended Pressure Range                                  | 150 - 500 kPa as per AS3500   |
| Max Continuous Working Temperature (deg C)                  | 65                            |
| Min Continuous Working Temperature (deg C)                  | 5                             |
| Hot Water Unit Suitability                                  | Storage Tank; Continuous Flow |
| WARRANTY                                                    |                               |
| Warranty - Domestic Use (Years)                             | 15                            |
| Spare Parts & Labour (Years)                                | 1                             |
| Please refer to Warranty Page for full Terms and Conditions |                               |







Dimensions are nominal measurements only.

## **CLEANING RECOMMENDATIONS:**

We recommend the use of soapy water or approved cleaners. This product should not be cleaned with abrasive materials. Damage caused by any improper treatment is not covered by the product warranty. Refer to Warranty Conditions