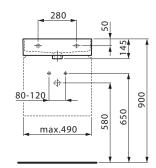

;Commercial |
| Material                               | SaphirKeramik             |
| Basin Colour                           | White                     |
| Bowl Capacity (L)                      | 7                         |
| Weight (kg)                            | 12.5                      |
| Taphole Configuration                  | One                       |
| Overflow Included                      | Yes                       |
| Plug & Waste Included                  | No                        |
| WARRANTY                               |                           |
| Warranty - Domestic Use (Years)        | 15                        |
| Spare Parts & Labour (Years)           | 1                         |
| Please refer to Warranty Page for full | Terms and Conditions      |









Dimensions are nominal measurements only.

## **CLEANING RECOMMENDATIONS:**

We recommend the use of soapy water or approved cleaners. This product should not be cleaned with abrasive materials. Damage caused by any improper treatment is not covered by the product warranty. Refer to Warranty Conditions