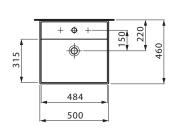

el;Commercial |
| Material                               | SaphirKeramik             |
| Basin Colour                           | White                     |
| Bowl Capacity (L)                      | 7                         |
| Weight (kg)                            | 12.5                      |
| Taphole Configuration                  | One                       |
| Overflow Included                      | Yes                       |
| Plug & Waste Included                  | No                        |
| WARRANTY                               |                           |
| Warranty - Domestic Use (Years)        | 15                        |
| Spare Parts & Labour (Years)           | 1                         |
| Please refer to Warranty Page for full | Terms and Conditions      |









Dimensions are nominal measurements only.

## **CLEANING RECOMMENDATIONS:**

We recommend the use of soapy water or approved cleaners. This product should not be cleaned with abrasive materials. Damage caused by any improper treatment is not covered by the product warranty. Refer to Warranty Conditions