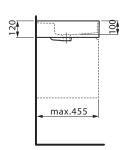

ommercial |
| Material                               | SaphirKeramik             |
| Basin Colour                           | White                     |
| Bowl Capacity (L)                      | 7                         |
| Weight (kg)                            | 12.5                      |
| Taphole Configuration                  | One                       |
| Overflow Included                      | Yes                       |
| Plug & Waste Included                  | No                        |
| WARRANTY                               |                           |
| Warranty - Domestic Use (Years)        | 15                        |
| Spare Parts & Labour (Years)           | 1                         |
| Please refer to Warranty Page for full | Terms and Conditions      |









Dimensions are nominal measurements only.

## **CLEANING RECOMMENDATIONS:**

We recommend the use of soapy water or approved cleaners. This product should not be cleaned with abrasive materials. Damage caused by any improper treatment is not covered by the product warranty. Refer to Warranty Conditions