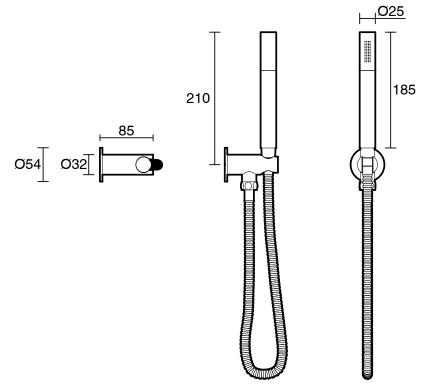

## Sussex Scala Handshower with Water Inlet Wall Bracket LUX PVD Matte Opium Black (3 Star) 2267044

| SPECIFICATIONS                                              |                                              |
|-------------------------------------------------------------|----------------------------------------------|
| Recommended Use                                             | Domestic;Hotel;Commercial                    |
| Colour Finish                                               | Matte Opium Black                            |
| Primary Material                                            | Brass                                        |
| Recommended Pressure Range                                  | 150 - 500 kPa as per AS3500                  |
| Max Continuous Working Temperature (deg C)                  | 65                                           |
| Min Continuous Working Temperature (deg C)                  | 5                                            |
| Hot Water Unit Suitability                                  | Gravity Feed;Storage<br>Tank;Continuous Flow |
| WARRANTY                                                    |                                              |
| Warranty - Domestic Use (Years)                             | 15                                           |
| Spare Parts & Labour (Years)                                | 15                                           |
| Please refer to Warranty Page for full Terms and Conditions |                                              |

Dimensions are nominal measurements only.