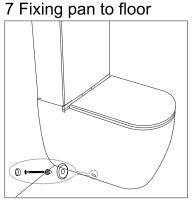

### Note:

All measurements for roughing in should be taken from finished wall/floor. Dimensions shown are nominal measurements only.

- 1. Rough in positions of water inlet and waste outlet (diagram 1). Ensure Inlet connection extends 40mm from finished wall.
- 2. Mark out and drill floor fixing brackets into position (100mm apart, 320mm from the finished wall). Mark out and prepare plate, rod and plastic bend if installing the waste through the floor (diagram 3).
- 3. Fit foam seal to cistern and fit onto the pan. Use the fixing screws to secure it into position.
- 4. For S Trap Prepare waste outlet according to the required setout (135min to 235max). Insert pan bend into pan collar, fix the pan bend connector back to the wall using the rod and bracket. Align and push pan back to wall and install cistern to pan.
- 5. P Trap Installation Set up waste pipe and cut to length. Align and push pan back to wall, connecting pan spiggot into pan waste bend. Install cistern to pan.
- 6. Ensure that pan is level and cistern aligns with wall. Make minor adjustments if necessary.
- 7. Bucket flush and check for leaks.
- 8. Connect rear water inlet valve and flexible hose with elbow (supplied) so that the flexible hose does not touch the water surface (picture 1). Fill the cistern and ensure correct water level. For adjustment refer to separate instructions for inlet valve.
- 9. Fix pan to floor using screws and caps provided.
- 10. Seal around base of pan with flexible sealant.