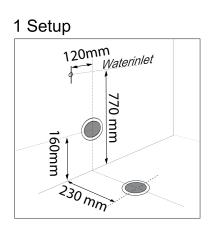

### Note:

All measurements for roughing in should be taken from finished wall/floor. Dimensions shown are nominal measurements only.

- 1. Rough in positions of water inlet and waste outlet (diagram 1). Ensure Inlet connection extends 40mm from finished wall.
- 2. Mark out and drill floor fixing brackets into position (100mm apart, 320mm from the finished wall). Mark out and prepare plate, rod and plastic bend if installing the waste through the floor (diagram 3).
- 3. Fit foam seal to cistern and fit onto the pan. Use the fixing screws to secure it into position.
- 4. For S Trap Prepare waste outlet according to the required setout (135min to 235max). Insert pan bend into pan collar, fix the pan bend connector back to the wall using the rod and bracket. Align and push pan back to wall and install cistern to pan.
- 5. P Trap Installation Set up waste pipe and cut to length. Align and push pan back to wall, connecting pan spiggot into pan waste bend. Install cistern to pan.
- 6. Ensure that pan is level and cistern aligns with wall. Make minor adjustments if necessary.
- 7. Bucket flush and check for leaks.
- 8. Connect rear water inlet valve and flexible hose with elbow (supplied) so that the flexible hose does not touch the water surface (picture 1). Fill the cistern and ensure correct water level. For adjustment refer to separate instructions for inlet valve.
- 9. Fix pan to floor using screws and caps provided.
- 10. Seal around base of pan with flexible sealant.