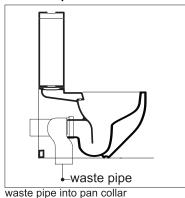

### Note:

All measurements for roughing in should be taken from finished wall/floor. Dimensions shown are nominal measurements only.

- 1. Rough in positions of water inlet and waste outlet (diagram 1). Ensure Inlet connection extends 40mm from finished wall.
- 2. Mark out and drill floor fixing brackets into position (100mm apart, 320mm from the finished wall). Mark out and prepare plate, rod and plastic bend if installing the waste through the floor (diagram 3).
- 3. Fit foam seal to cistern and fit onto the pan. Use the fixing screws to secure it into position.
- 4. For S Trap Prepare waste outlet according to the required setout (135min to 235max). Insert pan bend into pan collar, fix the pan bend connector back to the wall using the rod and bracket. Align and push pan back to wall and install cistern to pan.
- 5. P Trap Installation Set up waste pipe and cut to length. Align and push pan back to wall, connecting pan spiggot into pan waste bend. Install cistern to pan.
- 6. Ensure that pan is level and cistern aligns with wall. Make minor adjustments if necessary.
- 7. Bucket flush and check for leaks.
- 8. Connect rear water inlet valve and flexible hose with elbow (supplied) so that the flexible hose does not touch the water surface (picture 1). Fill the cistern and ensure correct water level. For adjustment refer to separate instructions for inlet valve.
- 9. Fix pan to floor using screws and caps provided.
- 10. Seal around base of pan with flexible sealant.