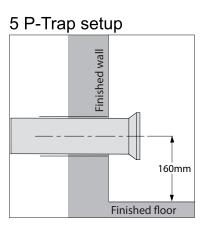

### Note:

All measurements for roughing in should be taken from finished wall/floor. Dimensions shown are nominal measurements only.

- 1. Rough in positions of water inlet and waste outlet (diagram 1). Ensure Inlet connection extends 40mm from finished wall.
- 2. Mark out and drill floor fixing brackets into position (100mm apart, 320mm from the finished wall). Mark out and prepare plate, rod and plastic bend if installing the waste through the floor (diagram 3).
- 3. Fit foam seal to cistern and fit onto the pan. Use the fixing screws to secure it into position.
- 4. For S Trap Prepare waste outlet according to the required setout (135min to 235max). Insert pan bend into pan collar, fix the pan bend connector back to the wall using the rod and bracket. Align and push pan back to wall and install cistern to pan.
- 5. P Trap Installation Set up waste pipe and cut to length. Align and push pan back to wall, connecting pan spiggot into pan waste bend. Install cistern to pan.
- 6. Ensure that pan is level and cistern aligns with wall. Make minor adjustments if necessary.
- 7. Bucket flush and check for leaks.
- 8. Connect rear water inlet valve and flexible hose with elbow (supplied) so that the flexible hose does not touch the water surface (picture 1). Fill the cistern and ensure correct water level. For adjustment refer to separate instructions for inlet valve.
- 9. Fix pan to floor using screws and caps provided.
- 10. Seal around base of pan with flexible sealant.