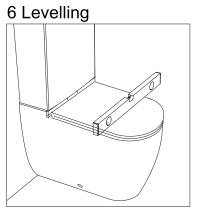

### Note:

All measurements for roughing in should be taken from finished wall/floor. Dimensions shown are nominal measurements only.

- 1. Rough in positions of water inlet and waste outlet (diagram 1). Ensure Inlet connection extends 40mm from finished wall.
- 2. Mark out and drill floor fixing brackets into position (100mm apart, 320mm from the finished wall). Mark out and prepare plate, rod and plastic bend if installing the waste through the floor (diagram 3).
- 3. Fit foam seal to cistern and fit onto the pan. Use the fixing screws to secure it into position.
- 4. For S Trap Prepare waste outlet according to the required setout (135min to 235max). Insert pan bend into pan collar, fix the pan bend connector back to the wall using the rod and bracket. Align and push pan back to wall and install cistern to pan.
- 5. P Trap Installation Set up waste pipe and cut to length. Align and push pan back to wall, connecting pan spiggot into pan waste bend. Install cistern to pan.
- 6. Ensure that pan is level and cistern aligns with wall. Make minor adjustments if necessary.
- 7. Bucket flush and check for leaks.
- 8. Connect rear water inlet valve and flexible hose with elbow (supplied) so that the flexible hose does not touch the water surface (picture 1). Fill the cistern and ensure correct water level. For adjustment refer to separate instructions for inlet valve.
- 9. Fix pan to floor using screws and caps provided.
- 10. Seal around base of pan with flexible sealant.