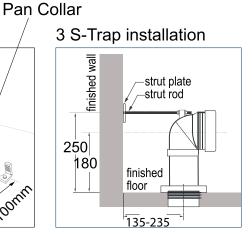

### Note:

All measurements for roughing in should be taken from finished wall/floor. Dimensions shown are nominal measurements only.

- 1. Rough in positions of water inlet and waste outlet (diagram 1). Ensure Inlet connection extends 40mm from finished wall.
- 2. Mark out and drill floor fixing brackets into position (100mm apart, 320mm from the finished wall). Mark out and prepare plate, rod and plastic bend if installing the waste through the floor (diagram 3).
- 3. Fit foam seal to cistern and fit onto the pan. Use the fixing screws to secure it into position.
- 4. For S Trap Prepare waste outlet according to the required setout (135min to 235max). Insert pan bend into pan collar, fix the pan bend connector back to the wall using the rod and bracket. Align and push pan back to wall and install cistern to pan.
- 5. P Trap Installation Set up waste pipe and cut to length. Align and push pan back to wall, connecting pan spiggot into pan waste bend. Install cistern to pan.
- 6. Ensure that pan is level and cistern aligns with wall. Make minor adjustments if necessary.
- 7. Bucket flush and check for leaks.
- 8. Connect rear water inlet valve and flexible hose with elbow (supplied) so that the flexible hose does not touch the water surface (picture 1). Fill the cistern and ensure correct water level. For adjustment refer to separate instructions for inlet valve.
- 9. Fix pan to floor using screws and caps provided.
- 10. Seal around base of pan with flexible sealant.

## 4 S Trap installation