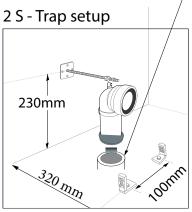

### Note:

All measurements for roughing in should be taken from finished wall/floor. Dimensions shown are nominal measurements only.

- 1. Rough in positions of water inlet and waste outlet (diagram 1). Ensure Inlet connection extends 40mm from finished wall.
- 2. Mark out and drill floor fixing brackets into position (100mm apart, 320mm from the finished wall). Mark out and prepare plate, rod and plastic bend if installing the waste through the floor (diagram 3).
- 3. Fit foam seal to cistern and fit onto the pan. Use the fixing screws to secure it into position.
- 4. For S Trap Prepare waste outlet according to the required setout (135min to 235max). Insert pan bend into pan collar, fix the pan bend connector back to the wall using the rod and bracket. Align and push pan back to wall and install cistern to pan.
- 5. P Trap Installation Set up waste pipe and cut to length. Align and push pan back to wall, connecting pan spiggot into pan waste bend. Install cistern to pan.
- 6. Ensure that pan is level and cistern aligns with wall. Make minor adjustments if necessary.
- 7. Bucket flush and check for leaks.
- 8. Connect rear water inlet valve and flexible hose with elbow (supplied) so that the flexible hose does not touch the water surface (picture 1). Fill the cistern and ensure correct water level. For adjustment refer to separate instructions for inlet valve.
- 9. Fix pan to floor using screws and caps provided.
- 10. Seal around base of pan with flexible sealant.