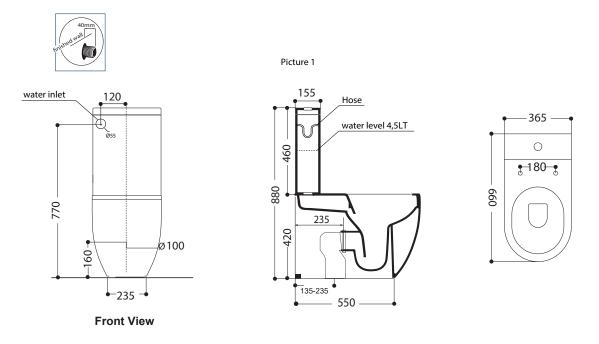

### Note:

All measurements for roughing in should be taken from finished wall/floor. Dimensions shown are nominal measurements only.

- 1. Rough in positions of water inlet and waste outlet (diagram 1). Ensure Inlet connection extends 40mm from finished wall.
- 2. Mark out and drill floor fixing brackets into position (100mm apart, 320mm from the finished wall). Mark out and prepare plate, rod and plastic bend if installing the waste through the floor (diagram 3).
- 3. Fit foam seal to cistern and fit onto the pan. Use the fixing screws to secure it into position.
- 4. For S Trap Prepare waste outlet according to the required setout (135min to 235max). Insert pan bend into pan collar, fix the pan bend connector back to the wall using the rod and bracket. Align and push pan back to wall and install cistern to pan.
- 5. P Trap Installation Set up waste pipe and cut to length. Align and push pan back to wall, connecting pan spiggot into pan waste bend. Install cistern to pan.
- 6. Ensure that pan is level and cistern aligns with wall. Make minor adjustments if necessary.
- 7. Bucket flush and check for leaks.
- 8. Connect rear water inlet valve and flexible hose with elbow (supplied) so that the flexible hose does not touch the water surface (picture 1). Fill the cistern and ensure correct water level. For adjustment refer to separate instructions for inlet valve.
- 9. Fix pan to floor using screws and caps provided.
- 10. Seal around base of pan with flexible sealant.

#### Installation of Toilet Seat (see separate instructions).

It is recommended that toilet seat and cover be installed after all trades are finished.

Dimensions are nominal measurements only.

Plumbers, please ensure a copy of the installation instructions is left with the end user for future reference.