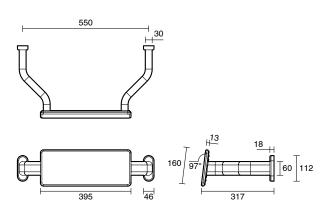

## Mizu Drift 40 Degree Accessible WC Kit Right Hand Brushed Brass 9513062

| SPECIFICATIONS                                              |                                  |
|-------------------------------------------------------------|----------------------------------|
| Recommended Use                                             | Domestic, Hotel & Commercial     |
| Colour                                                      | Brushed Brass                    |
| Material                                                    | 304 grade (18/8) stainless steel |
| WARRANTY                                                    |                                  |
| Replacement Only - Domestic Use                             | 20 Years                         |
| Parts Replacement Only                                      | 12 Months                        |
| Please refer to Warranty Page for full Terms and Conditions |                                  |

Dimensions are nominal measurements only.