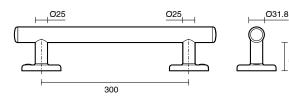

-------------------------------------------------------------|----------------------------------|
| Recommended Use                                             | Domestic, Hotel & Commercial     |
| Colour                                                      | Brushed Brass                    |
| Material                                                    | 304 grade (18/8) stainless steel |
| WARRANTY                                                    |                                  |
| Replacement Only - Domestic Use                             | 20 Years                         |
| Parts Replacement Only                                      | 12 Months                        |
| Please refer to Warranty Page for full Terms and Conditions |                                  |













Dimensions are nominal measurements only.

## **CLEANING RECOMMENDATIONS:**

We recommend the use of soapy water or approved cleaners. This product should not be cleaned with abrasive materials. Damage caused by any improper treatment is not covered by the product warranty. Refer to Warranty Conditions