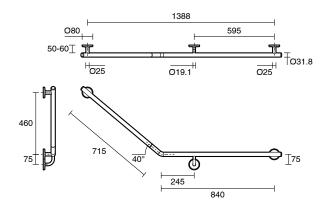

-----------------------------------------------------------|----------------------------------|
| Recommended Use                                             | Domestic, Hotel & Commercial     |
| Colour                                                      | Brushed Brass                    |
| Material                                                    | 304 grade (18/8) stainless steel |
| WARRANTY                                                    |                                  |
| Replacement Only - Domestic Use                             | 20 Years                         |
| Parts Replacement Only                                      | 12 Months                        |
| Please refer to Warranty Page for full Terms and Conditions |                                  |













Dimensions are nominal measurements only.

## **CLEANING RECOMMENDATIONS:**

We recommend the use of soapy water or approved cleaners. This product should not be cleaned with abrasive materials. Damage caused by any improper treatment is not covered by the product warranty. Refer to Warranty Conditions