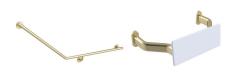

## Mizu Drift 40 Degree Accessible WC Kit Right Hand Brushed Brass 9513062

| SPECIFICATIONS                                              |                                  |
|-------------------------------------------------------------|----------------------------------|
| Recommended Use                                             | Domestic, Hotel & Commercial     |
| Colour                                                      | Brushed Brass                    |
| Material                                                    | 304 grade (18/8) stainless steel |
| WARRANTY                                                    |                                  |
| Replacement Only - Domestic Use                             | 20 Years                         |
| Parts Replacement Only                                      | 12 Months                        |
| Please refer to Warranty Page for full Terms and Conditions |                                  |