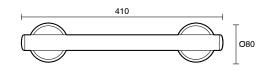

## Mizu Drift 40 Degree Accessible WC Kit Right Hand Brushed Brass 9513062

| SPECIFICATIONS                                              |                                  |
|-------------------------------------------------------------|----------------------------------|
| Recommended Use                                             | Domestic, Hotel & Commercial     |
| Colour                                                      | Brushed Brass                    |
| Material                                                    | 304 grade (18/8) stainless steel |
| WARRANTY                                                    |                                  |
| Replacement Only - Domestic Use                             | 20 Years                         |
| Parts Replacement Only                                      | 12 Months                        |
| Please refer to Warranty Page for full Terms and Conditions |                                  |

Dimensions are nominal measurements only.