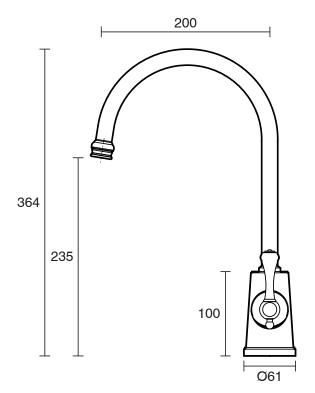

| 150 - 500 kPa                |
| Maximum Continuous Working Temperature                      | 80 deg C                     |
| Suitable for Storage Tank Hot Water                         | Yes                          |
| Suitable for Continuous Flow Hot Water                      | Yes                          |
| Suitable for Gravity Feed Hot Water                         | No                           |
| WARRANTY                                                    |                              |
| Warranty - Domestic Use                                     | 10 Years                     |
| Spare Parts & Labour                                        | 12 Months                    |
| Please refer to Warranty Page for full Terms and Conditions |                              |









Dimensions are nominal measurements only.

## **CLEANING RECOMMENDATIONS:**

We recommend the use of soapy water or approved cleaners. This product should not be cleaned with abrasive materials. Damage caused by any improper treatment is not covered by the product warranty. Refer to Warranty Conditions