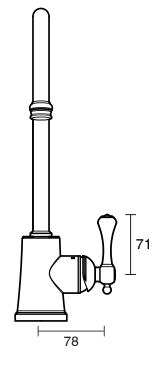

| 150 - 500 kPa                |
| Maximum Continuous Working Temperature                      | 80 deg C                     |
| Suitable for Storage Tank Hot Water                         | Yes                          |
| Suitable for Continuous Flow Hot Water                      | Yes                          |
| Suitable for Gravity Feed Hot Water                         | No                           |
| WARRANTY                                                    |                              |
| Warranty - Domestic Use                                     | 10 Years                     |
| Spare Parts & Labour                                        | 12 Months                    |
| Please refer to Warranty Page for full Terms and Conditions |                              |









Dimensions are nominal measurements only.

## **CLEANING RECOMMENDATIONS:**

We recommend the use of soapy water or approved cleaners. This product should not be cleaned with abrasive materials. Damage caused by any improper treatment is not covered by the product warranty. Refer to Warranty Conditions