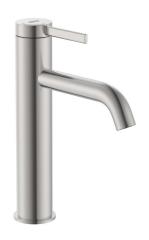

## Roca Ona Medium Height Basin Mixer Tap Brushed Nickel (6 Star) 13685

| SPECIFICATIONS                                              |                               |
|-------------------------------------------------------------|-------------------------------|
| Recommended Use                                             | Domestic;Commercial;Hotel     |
| Colour Category                                             | Nickel                        |
| Colour Finish                                               | Brushed Nickel                |
| Max Continuous Working Pressure (kPa)                       | 500                           |
| Max Continuous Working Temperature (deg C)                  | 65                            |
| Hot Water Unit Suitability                                  | Storage Tank; Continuous Flow |
| WARRANTY                                                    |                               |
| Warranty - Domestic Use (Years)                             | 15                            |
| Spare Parts & Labour (Years)                                | 1                             |
| Please refer to Warranty Page for full Terms and Conditions |                               |