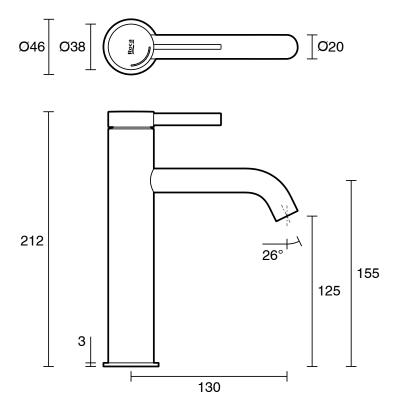

kel                        |
| Colour Finish                                               | Brushed Nickel                |
| Max Continuous Working Pressure (kPa)                       | 500                           |
| Max Continuous Working Temperature (deg C)                  | 65                            |
| Hot Water Unit Suitability                                  | Storage Tank; Continuous Flow |
| WARRANTY                                                    |                               |
| Warranty - Domestic Use (Years)                             | 15                            |
| Spare Parts & Labour (Years)                                | 1                             |
| Please refer to Warranty Page for full Terms and Conditions |                               |







Dimensions are nominal measurements only.

## **CLEANING RECOMMENDATIONS:**

We recommend the use of soapy water or approved cleaners. This product should not be cleaned with abrasive materials. Damage caused by any improper treatment is not covered by the product warranty. Refer to Warranty Conditions