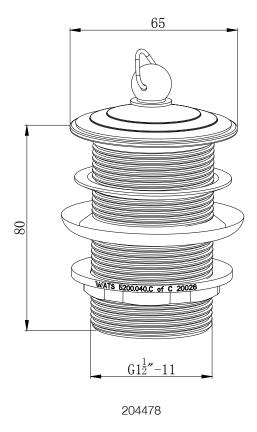

## POSH **WASTES**

40mm Overflow Plug & Waste 204484

40mm Plug & Waste 204478

40mm Waste repair kit 9504314

9504563

| <b>SPECIFICATIONS</b> |                                |
|-----------------------|--------------------------------|
| Recommended use       | Domestic, Hotel and Commercial |
| Colour availability   | Various                        |
| Standards             | ATS 5200.040                   |