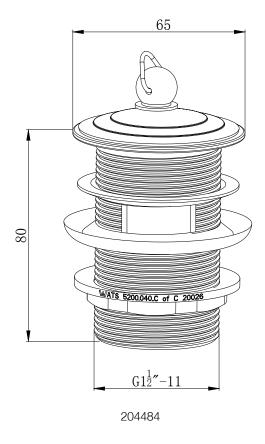

## POSH **WASTES**

40mm Overflow Plug & Waste 204484

40mm Plug & Waste 204478

40mm Waste repair kit 9504314

9504563

| <b>SPECIFICATIONS</b> |                                |
|-----------------------|--------------------------------|
| Recommended use       | Domestic, Hotel and Commercial |
| Colour availability   | Various                        |
| Standards             | ATS 5200.040                   |