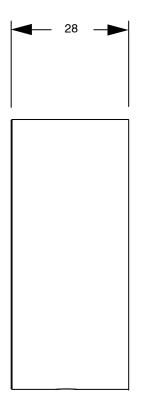

ass                      |
| Recommended Pressure Range                                  | 150 - 500 kPa as per AS3500   |
| Max Continuous Working Temperature (deg C)                  | 65                            |
| Min Continuous Working Temperature (deg C)                  | 5                             |
| Hot Water Unit Suitability                                  | Storage Tank; Continuous Flow |
| WARRANTY                                                    |                               |
| Warranty - Domestic Use (Years)                             | 15                            |
| Spare Parts & Labour (Years)                                | 1                             |
| Please refer to Warranty Page for full Terms and Conditions |                               |







Dimensions are nominal measurements only.

## **CLEANING RECOMMENDATIONS:**

We recommend the use of soapy water or approved cleaners. This product should not be cleaned with abrasive materials. Damage caused by any improper treatment is not covered by the product warranty. Refer to Warranty Conditions