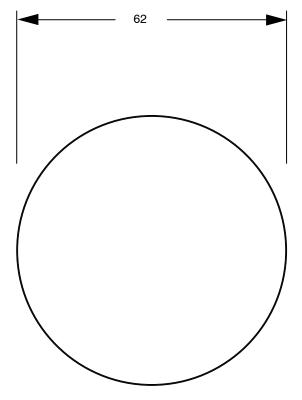

Brass                      |
| Recommended Pressure Range                                  | 150 - 500 kPa as per AS3500   |
| Max Continuous Working Temperature (deg C)                  | 65                            |
| Min Continuous Working Temperature (deg C)                  | 5                             |
| Hot Water Unit Suitability                                  | Storage Tank; Continuous Flow |
| WARRANTY                                                    |                               |
| Warranty - Domestic Use (Years)                             | 15                            |
| Spare Parts & Labour (Years)                                | 1                             |
| Please refer to Warranty Page for full Terms and Conditions |                               |







Dimensions are nominal measurements only.

## **CLEANING RECOMMENDATIONS:**

We recommend the use of soapy water or approved cleaners. This product should not be cleaned with abrasive materials. Damage caused by any improper treatment is not covered by the product warranty. Refer to Warranty Conditions