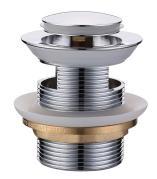

## Mizu Drift Pull Out Pop Up Waste 40mm Overflow Chrome Plated 2263446

| SPECIFICATIONS                                              |                              |
|-------------------------------------------------------------|------------------------------|
| Recommended Use                                             | Domestic, Hotel & Commercial |
| Colour                                                      | Chrome                       |
| Finish                                                      | Polished                     |
| WARRANTY                                                    |                              |
| Replacement Only - Domestic Use                             | 12 Months                    |
| Please refer to Warranty Page for full Terms and Conditions |                              |