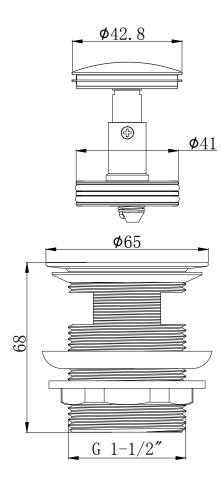

## Mizu Drift Pull Out Pop Up Waste 40mm Overflow Chrome Plated 2263446

| SPECIFICATIONS                                              |                              |
|-------------------------------------------------------------|------------------------------|
| Recommended Use                                             | Domestic, Hotel & Commercial |
| Colour                                                      | Chrome                       |
| Finish                                                      | Polished                     |
| WARRANTY                                                    |                              |
| Replacement Only - Domestic Use                             | 12 Months                    |
| Please refer to Warranty Page for full Terms and Conditions |                              |

## Dimensions are nominal measurements only.