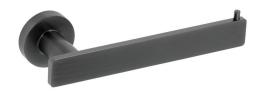

## Milli Marle Edit Straight Toilet Roll Holder Brushed Gunmetal 9510639

| SPECIFICATIONS                                              |                              |
|-------------------------------------------------------------|------------------------------|
| Recommended Use                                             | Domestic, Hotel & Commercial |
| Colour                                                      | Brushed Gunmetal             |
| Material                                                    | Aluminium                    |
| WARRANTY                                                    |                              |
| Replacement Only - Domestic Use                             | 15 Years                     |
| Please refer to Warranty Page for full Terms and Conditions |                              |