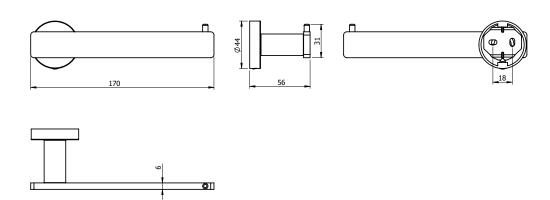

oll Holder Brushed Gunmetal 9510639

| SPECIFICATIONS                                              |                              |
|-------------------------------------------------------------|------------------------------|
| Recommended Use                                             | Domestic, Hotel & Commercial |
| Colour                                                      | Brushed Gunmetal             |
| Material                                                    | Aluminium                    |
| WARRANTY                                                    |                              |
| Replacement Only - Domestic Use                             | 15 Years                     |
| Please refer to Warranty Page for full Terms and Conditions |                              |





Dimensions are nominal measurements only.

## **CLEANING RECOMMENDATIONS:**

We recommend the use of soapy water or approved cleaners. This product should not be cleaned with abrasive materials. Damage caused by any improper treatment is not covered by the product warranty. Refer to Warranty Conditions