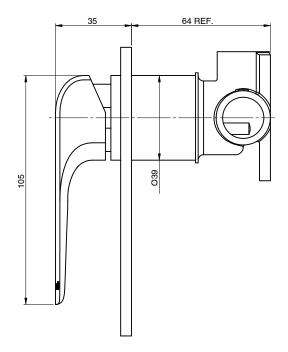

| 150 - 500 kPa                |
| Maximum Continuous Working Temperature                      | 65 deg C                     |
| Suitable for Storage Tank Hot Water                         | Yes                          |
| Suitable for Continuous Flow Hot Water                      | Yes                          |
| Suitable for Gravity Feed Hot Water                         | No                           |
| WARRANTY                                                    |                              |
| Warranty - Domestic Use                                     | 15 Years                     |
| Spare Parts & Labour                                        | 12 Months                    |
| Please refer to Warranty Page for full Terms and Conditions |                              |







Dimensions are nominal measurements only.

## **CLEANING RECOMMENDATIONS:**

We recommend the use of soapy water or approved cleaners. This product should not be cleaned with abrasive materials. Damage caused by any improper treatment is not covered by the product warranty. Refer to Warranty Conditions