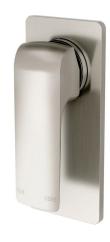

## Milli Glance Shower / Bath Mixer Tap Brushed Nickel

## 2285957

| SPECIFICATIONS                                              |                              |
|-------------------------------------------------------------|------------------------------|
| Recommended Use                                             | Domestic, Hotel & Commercial |
| Colour                                                      | Brushed Nickel               |
| Finish                                                      | Brushed                      |
| Material                                                    | DR Brass                     |
| Recommended Pressure Range                                  | 150 - 500 kPa                |
| Maximum Continuous Working Temperature                      | 65 deg C                     |
| Suitable for Storage Tank Hot Water                         | Yes                          |
| Suitable for Continuous Flow Hot Water                      | Yes                          |
| Suitable for Gravity Feed Hot Water                         | No                           |
| WARRANTY                                                    |                              |
| Warranty - Domestic Use                                     | 15 Years                     |
| Spare Parts & Labour                                        | 12 Months                    |
| Please refer to Warranty Page for full Terms and Conditions |                              |