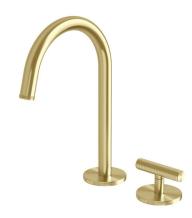

## Milli Etch Progressive Hob Basin Mixer Tap Set Brushed Gold (6 Star)

## 21777

| SPECIFICATIONS                                              |                               |
|-------------------------------------------------------------|-------------------------------|
| Recommended Use                                             | Domestic;Commercial;Hotel     |
| Colour Finish                                               | Brushed Gold                  |
| Primary Material                                            | Lead Free Brass               |
| Recommended Pressure Range                                  | 150 - 500 kPa as per AS3500   |
| Max Continuous Working Pressure (kPa)                       | 500                           |
| Max Continuous Working Temperature (deg C)                  | 75                            |
| Min Continuous Working Temperature (deg C)                  | 5                             |
| Hot Water Unit Suitability                                  | Storage Tank; Continuous Flow |
| WARRANTY                                                    |                               |
| Warranty - Domestic Use (Years)                             | 15                            |
| Spare Parts & Labour (Years)                                | 1                             |
| Please refer to Warranty Page for full Terms and Conditions |                               |