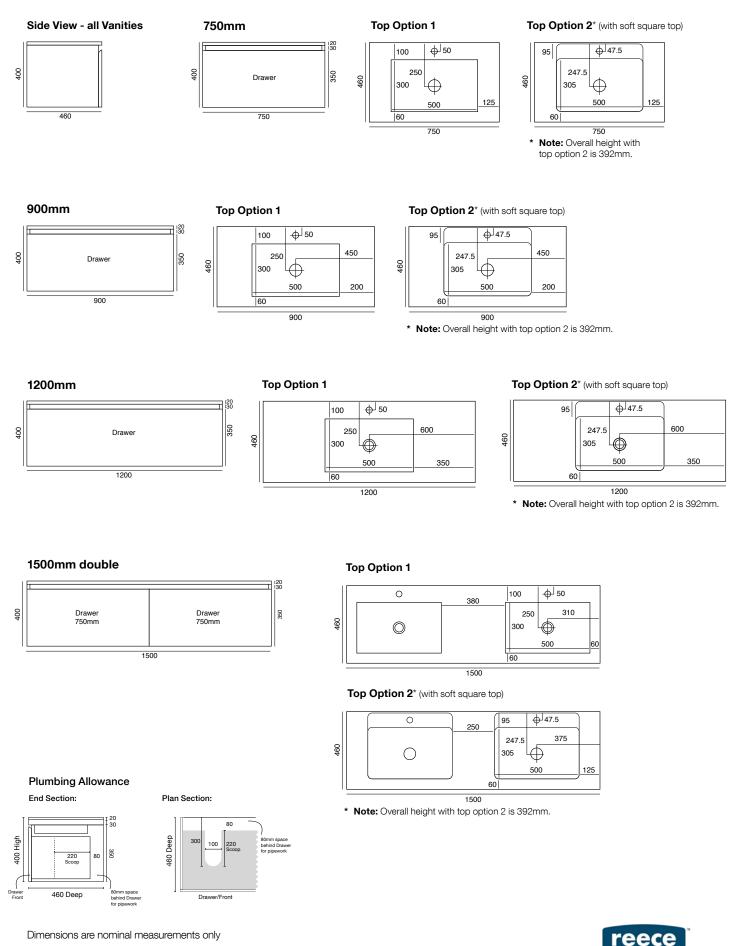

# TASCA WALL HUNG VANITY UNIT

460MM DEEP 750 / 900 / 1200 / 1500

Top Option 1

Top Option 2 (with soft square top)

| SPECIFICATIONS                                                                    |                                                                                                                                                                                                                                                                                                                                                                                                                                                                                                                                                                                                                                                                                                                                                                                                                                                                 |                                                             |  |
|-----------------------------------------------------------------------------------|-----------------------------------------------------------------------------------------------------------------------------------------------------------------------------------------------------------------------------------------------------------------------------------------------------------------------------------------------------------------------------------------------------------------------------------------------------------------------------------------------------------------------------------------------------------------------------------------------------------------------------------------------------------------------------------------------------------------------------------------------------------------------------------------------------------------------------------------------------------------|-------------------------------------------------------------|--|
| Recommended use                                                                   | Domestic / Multi Residential                                                                                                                                                                                                                                                                                                                                                                                                                                                                                                                                                                                                                                                                                                                                                                                                                                    |                                                             |  |
| Colour Availability                                                               | Basin/Top: White Solid Surface                                                                                                                                                                                                                                                                                                                                                                                                                                                                                                                                                                                                                                                                                                                                                                                                                                  |                                                             |  |
|                                                                                   | Cabinet: Gloss white or black / matte white or black or a choice of six NAVurban finish   Tablelands, Fremantle, Blackheath, Fitzroy, The Oaks & Yarra Walnut –   see swatches below:   NAVurban | nes:                                                        |  |
|                                                                                   | Dulux colours in gloss or matte finish available at an additional charge                                                                                                                                                                                                                                                                                                                                                                                                                                                                                                                                                                                                                                                                                                                                                                                        |                                                             |  |
| Drawer interior:                                                                  | CIBO light grey 'Zincworks' moisture resistant (MR) MDF                                                                                                                                                                                                                                                                                                                                                                                                                                                                                                                                                                                                                                                                                                                                                                                                         |                                                             |  |
|                                                                                   | Anodised aluminium scoop in drawer/s to accommodate waste pipe                                                                                                                                                                                                                                                                                                                                                                                                                                                                                                                                                                                                                                                                                                                                                                                                  |                                                             |  |
|                                                                                   | Interchangeable drawer dividers                                                                                                                                                                                                                                                                                                                                                                                                                                                                                                                                                                                                                                                                                                                                                                                                                                 |                                                             |  |
| Fixing requirement:                                                               | Wall hung vanity unit – a licensed (Plumber/Builder) installer is required                                                                                                                                                                                                                                                                                                                                                                                                                                                                                                                                                                                                                                                                                                                                                                                      |                                                             |  |
| Dimensions:                                                                       | <b>750:</b> W750 x H400* x D460mm – one drawer                                                                                                                                                                                                                                                                                                                                                                                                                                                                                                                                                                                                                                                                                                                                                                                                                  |                                                             |  |
|                                                                                   | 900: W900 x H400* x D460mm – one drawer                                                                                                                                                                                                                                                                                                                                                                                                                                                                                                                                                                                                                                                                                                                                                                                                                         |                                                             |  |
|                                                                                   | <b>1200:</b> W1200 x H400* x D460mm – one drawer                                                                                                                                                                                                                                                                                                                                                                                                                                                                                                                                                                                                                                                                                                                                                                                                                |                                                             |  |
|                                                                                   | <b>1500 double:</b> W1500 x H400* x D460mm – two drawers                                                                                                                                                                                                                                                                                                                                                                                                                                                                                                                                                                                                                                                                                                                                                                                                        |                                                             |  |
|                                                                                   | * Note: Overall height with top option 2 is 392mm.                                                                                                                                                                                                                                                                                                                                                                                                                                                                                                                                                                                                                                                                                                                                                                                                              |                                                             |  |
| Basin / Top Option 1:                                                             | Basin / Top Option 2:                                                                                                                                                                                                                                                                                                                                                                                                                                                                                                                                                                                                                                                                                                                                                                                                                                           |                                                             |  |
| 20mm Solid Surface top w<br>Waste size: (waste not sup<br>32mm plug and waste (wi |                                                                                                                                                                                                                                                                                                                                                                                                                                                                                                                                                                                                                                                                                                                                                                                                                                                                 | basin & indented tap landing. Waste size: (waste not        |  |
| <b>750:</b> Lavabo 31 – 750 x                                                     | 20 x 460mm with 0, 1 or 3TH <b>750:</b> Lavabo 51 – 750 x 12 x 460mm with 0, 1 or 3T                                                                                                                                                                                                                                                                                                                                                                                                                                                                                                                                                                                                                                                                                                                                                                            | ΤH                                                          |  |
| <b>900:</b> Lavabo 32 – 900 ×                                                     | 20 x 460mm with 0, 1 or 3TH <b>900:</b> Lavabo 52 – 900 x 12 x 460mm with 0, 1 or 3 <sup>-</sup>                                                                                                                                                                                                                                                                                                                                                                                                                                                                                                                                                                                                                                                                                                                                                                | 900: Lavabo 52 – 900 x 12 x 460mm with 0, 1 or 3TH          |  |
| <b>1200: Lavabo 33</b> – 1200                                                     | 20 x 460mm with 0, 1 or 3TH <b>1200: Lavabo 53</b> – 1200 x 12 x 460mm with 0, 1 or 3                                                                                                                                                                                                                                                                                                                                                                                                                                                                                                                                                                                                                                                                                                                                                                           | <b>1200: Lavabo 53</b> – 1200 x 12 x 460mm with 0, 1 or 3TH |  |
| 1500 dble: Lavabo 34 -                                                            | 500 x 20 x 460mm with 0, 2 or 6TH <b>1500 dble: Lavabo 54</b> – 1500 x 12 x 460mm with 0, 3                                                                                                                                                                                                                                                                                                                                                                                                                                                                                                                                                                                                                                                                                                                                                                     | 2 or 6TH                                                    |  |
| Mechanisms                                                                        | Finderbull handles, soft-closing drawers                                                                                                                                                                                                                                                                                                                                                                                                                                                                                                                                                                                                                                                                                                                                                                                                                        |                                                             |  |