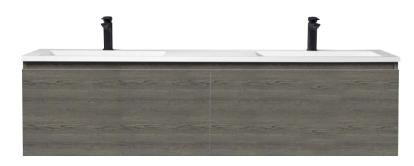

# TASCA WALL HUNG VANITY UNIT

460MM DEEP 750 / 900 / 1200 / 1500

Top Option 1

Top Option 2 (with soft square top)

| SPECIFICATIONS                                                                    |                                                                                                                                                                                                                                                                                                                                                                                                                                                                                                                                                                                                                                                                                                                                                                                                                                                                 |                                                             |  |
|-----------------------------------------------------------------------------------|-----------------------------------------------------------------------------------------------------------------------------------------------------------------------------------------------------------------------------------------------------------------------------------------------------------------------------------------------------------------------------------------------------------------------------------------------------------------------------------------------------------------------------------------------------------------------------------------------------------------------------------------------------------------------------------------------------------------------------------------------------------------------------------------------------------------------------------------------------------------|-------------------------------------------------------------|--|
| Recommended use                                                                   | Domestic / Multi Residential                                                                                                                                                                                                                                                                                                                                                                                                                                                                                                                                                                                                                                                                                                                                                                                                                                    |                                                             |  |
| Colour Availability                                                               | Basin/Top: White Solid Surface                                                                                                                                                                                                                                                                                                                                                                                                                                                                                                                                                                                                                                                                                                                                                                                                                                  |                                                             |  |
|                                                                                   | Cabinet: Gloss white or black / matte white or black or a choice of six NAVurban finish   Tablelands, Fremantle, Blackheath, Fitzroy, The Oaks & Yarra Walnut –   see swatches below:   NAVurban | nes:                                                        |  |
|                                                                                   | Dulux colours in gloss or matte finish available at an additional charge                                                                                                                                                                                                                                                                                                                                                                                                                                                                                                                                                                                                                                                                                                                                                                                        |                                                             |  |
| Drawer interior:                                                                  | CIBO light grey 'Zincworks' moisture resistant (MR) MDF                                                                                                                                                                                                                                                                                                                                                                                                                                                                                                                                                                                                                                                                                                                                                                                                         |                                                             |  |
|                                                                                   | Anodised aluminium scoop in drawer/s to accommodate waste pipe                                                                                                                                                                                                                                                                                                                                                                                                                                                                                                                                                                                                                                                                                                                                                                                                  |                                                             |  |
|                                                                                   | Interchangeable drawer dividers                                                                                                                                                                                                                                                                                                                                                                                                                                                                                                                                                                                                                                                                                                                                                                                                                                 |                                                             |  |
| Fixing requirement:                                                               | Wall hung vanity unit – a licensed (Plumber/Builder) installer is required                                                                                                                                                                                                                                                                                                                                                                                                                                                                                                                                                                                                                                                                                                                                                                                      |                                                             |  |
| Dimensions:                                                                       | <b>750:</b> W750 x H400* x D460mm – one drawer                                                                                                                                                                                                                                                                                                                                                                                                                                                                                                                                                                                                                                                                                                                                                                                                                  |                                                             |  |
|                                                                                   | 900: W900 x H400* x D460mm – one drawer                                                                                                                                                                                                                                                                                                                                                                                                                                                                                                                                                                                                                                                                                                                                                                                                                         |                                                             |  |
|                                                                                   | <b>1200:</b> W1200 x H400* x D460mm – one drawer                                                                                                                                                                                                                                                                                                                                                                                                                                                                                                                                                                                                                                                                                                                                                                                                                |                                                             |  |
|                                                                                   | <b>1500 double:</b> W1500 x H400* x D460mm – two drawers                                                                                                                                                                                                                                                                                                                                                                                                                                                                                                                                                                                                                                                                                                                                                                                                        |                                                             |  |
|                                                                                   | * Note: Overall height with top option 2 is 392mm.                                                                                                                                                                                                                                                                                                                                                                                                                                                                                                                                                                                                                                                                                                                                                                                                              |                                                             |  |
| Basin / Top Option 1:                                                             | Basin / Top Option 2:                                                                                                                                                                                                                                                                                                                                                                                                                                                                                                                                                                                                                                                                                                                                                                                                                                           |                                                             |  |
| 20mm Solid Surface top w<br>Waste size: (waste not sup<br>32mm plug and waste (wi |                                                                                                                                                                                                                                                                                                                                                                                                                                                                                                                                                                                                                                                                                                                                                                                                                                                                 | basin & indented tap landing. Waste size: (waste not        |  |
| <b>750:</b> Lavabo 31 – 750 x                                                     | 20 x 460mm with 0, 1 or 3TH <b>750:</b> Lavabo 51 – 750 x 12 x 460mm with 0, 1 or 3T                                                                                                                                                                                                                                                                                                                                                                                                                                                                                                                                                                                                                                                                                                                                                                            | ΤH                                                          |  |
| <b>900:</b> Lavabo 32 – 900 ×                                                     | 20 x 460mm with 0, 1 or 3TH <b>900:</b> Lavabo 52 – 900 x 12 x 460mm with 0, 1 or 3 <sup>-</sup>                                                                                                                                                                                                                                                                                                                                                                                                                                                                                                                                                                                                                                                                                                                                                                | 900: Lavabo 52 – 900 x 12 x 460mm with 0, 1 or 3TH          |  |
| <b>1200: Lavabo 33</b> – 1200                                                     | 20 x 460mm with 0, 1 or 3TH <b>1200: Lavabo 53</b> – 1200 x 12 x 460mm with 0, 1 or 3                                                                                                                                                                                                                                                                                                                                                                                                                                                                                                                                                                                                                                                                                                                                                                           | <b>1200: Lavabo 53</b> – 1200 x 12 x 460mm with 0, 1 or 3TH |  |
| 1500 dble: Lavabo 34 -                                                            | 500 x 20 x 460mm with 0, 2 or 6TH <b>1500 dble: Lavabo 54</b> – 1500 x 12 x 460mm with 0, 3                                                                                                                                                                                                                                                                                                                                                                                                                                                                                                                                                                                                                                                                                                                                                                     | 2 or 6TH                                                    |  |
| Mechanisms                                                                        | Finderbull handles, soft-closing drawers                                                                                                                                                                                                                                                                                                                                                                                                                                                                                                                                                                                                                                                                                                                                                                                                                        |                                                             |  |