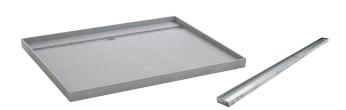

## Posh Solus Tile Over Shower Tray with 1140mm Long Rear Stainless Steel Tile Insert Channel Suits Tiles 9mm and up (For 3 Wall / Alcove Install) 1200mm x 900mm

## 9512252

| SPECIFICATIONS                                              |                              |
|-------------------------------------------------------------|------------------------------|
| Recommended Use                                             | Domestic, Hotel & Commercial |
| Shower Base Colour                                          | Grey                         |
| Shower Base Material                                        | SMC                          |
| Shower Grate Material                                       | Stainless Steel (316 Grade)  |
| Waste Position                                              | Centre Rear                  |
| Shower Base Waste Size                                      | 50 mm                        |
| Weight of Shower Base                                       | 22 kg                        |
| Usage                                                       | Alcove Install               |
| WARRANTY                                                    |                              |
| Warranty - Domestic Use                                     | 10 Years                     |
| Spare Parts & Labour                                        | 12 Months                    |
| Please refer to Warranty Page for full Terms and Conditions |                              |