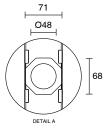

## 9512252

| SPECIFICATIONS                                              |                              |
|-------------------------------------------------------------|------------------------------|
| Recommended Use                                             | Domestic, Hotel & Commercial |
| Shower Base Colour                                          | Grey                         |
| Shower Base Material                                        | SMC                          |
| Shower Grate Material                                       | Stainless Steel (316 Grade)  |
| Waste Position                                              | Centre Rear                  |
| Shower Base Waste Size                                      | 50 mm                        |
| Weight of Shower Base                                       | 22 kg                        |
| Usage                                                       | Alcove Install               |
| WARRANTY                                                    |                              |
| Warranty - Domestic Use                                     | 10 Years                     |
| Spare Parts & Labour                                        | 12 Months                    |
| Please refer to Warranty Page for full Terms and Conditions |                              |

Dimensions are nominal measurements only.