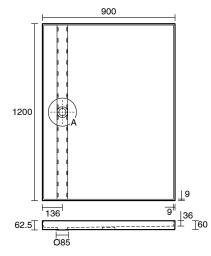

## Posh Solus Tile Over Shower Tray with 1140mm Long Rear Stainless Steel Tile Insert Channel Suits Tiles 9mm and up (For 3 Wall / Alcove Install) 1200mm x 900mm

## 9512252

| SPECIFICATIONS                                              |                              |
|-------------------------------------------------------------|------------------------------|
| Recommended Use                                             | Domestic, Hotel & Commercial |
| Shower Base Colour                                          | Grey                         |
| Shower Base Material                                        | SMC                          |
| Shower Grate Material                                       | Stainless Steel (316 Grade)  |
| Waste Position                                              | Centre Rear                  |
| Shower Base Waste Size                                      | 50 mm                        |
| Weight of Shower Base                                       | 22 kg                        |
| Usage                                                       | Alcove Install               |
| WARRANTY                                                    |                              |
| Warranty - Domestic Use                                     | 10 Years                     |
| Spare Parts & Labour                                        | 12 Months                    |
| Please refer to Warranty Page for full Terms and Conditions |                              |

Dimensions are nominal measurements only.