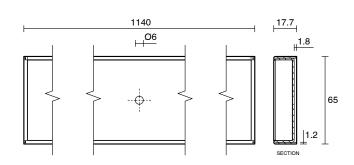

## Posh Solus Tile Over Shower Tray with 1140mm Long Rear Stainless Steel Tile Insert Channel Suits Tiles 9mm and up (For 3 Wall / Alcove Install) 1200mm x 900mm

Dimensions are nominal measurements only.