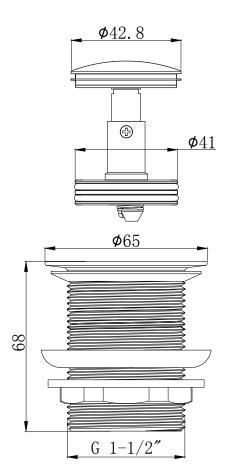

## Mizu Drift Pull Out Pop Up Waste 40mm Non-Overflow Chrome Plated 2263447

| SPECIFICATIONS                                              |                              |
|-------------------------------------------------------------|------------------------------|
| Recommended Use                                             | Domestic, Hotel & Commercial |
| Colour                                                      | Chrome                       |
| Finish                                                      | Polished                     |
| WARRANTY                                                    |                              |
| Replacement Only - Domestic Use                             | 12 Months                    |
| Please refer to Warranty Page for full Terms and Conditions |                              |

Dimensions are nominal measurements only.