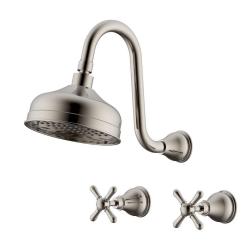

## Milli Monument Edit Gooseneck Shower Set Cross Handles Brushed Nickel (3 Star)

## 4204501

| SPECIFICATIONS                                              |                              |
|-------------------------------------------------------------|------------------------------|
| Recommended Use                                             | Domestic, Hotel & Commercial |
| Colour                                                      | Brushed Nickel               |
| Finish                                                      | Brushed                      |
| Material                                                    | DR Brass                     |
| Recommended Pressure Range                                  | 150 - 500 kPa                |
| Maximum Continuous Working Temperature                      | 80 deg C                     |
| Suitable for Storage Tank Hot Water                         | Yes                          |
| Suitable for Continuous Flow Hot Water                      | Yes                          |
| Suitable for Gravity Feed Hot Water                         | No                           |
| WARRANTY                                                    |                              |
| Warranty - Domestic Use                                     | 15 Years                     |
| Spare Parts & Labour                                        | 12 Months                    |
| Please refer to Warranty Page for full Terms and Conditions |                              |