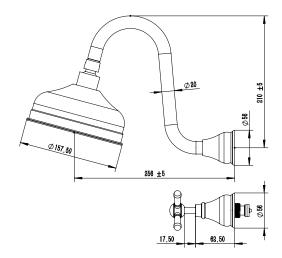

## Milli Monument Edit Gooseneck Shower Set Cross Handles Brushed Nickel (3 Star)

## 4204501

| SPECIFICATIONS                                              |                              |
|-------------------------------------------------------------|------------------------------|
| Recommended Use                                             | Domestic, Hotel & Commercial |
| Colour                                                      | Brushed Nickel               |
| Finish                                                      | Brushed                      |
| Material                                                    | DR Brass                     |
| Recommended Pressure Range                                  | 150 - 500 kPa                |
| Maximum Continuous Working Temperature                      | 80 deg C                     |
| Suitable for Storage Tank Hot Water                         | Yes                          |
| Suitable for Continuous Flow Hot Water                      | Yes                          |
| Suitable for Gravity Feed Hot Water                         | No                           |
| WARRANTY                                                    |                              |
| Warranty - Domestic Use                                     | 15 Years                     |
| Spare Parts & Labour                                        | 12 Months                    |
| Please refer to Warranty Page for full Terms and Conditions |                              |

Dimensions are nominal measurements only.