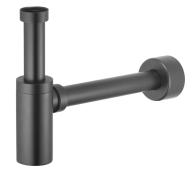

## **Mizu Drift Bottle Trap 40mm Brushed Gunmetal**

247004

| SPECIFICATIONS                                              |                              |
|-------------------------------------------------------------|------------------------------|
| Recommended Use                                             | Domestic, Hotel & Commercial |
| Colour                                                      | Brushed Gunmetal             |
| Material                                                    | Brass                        |
| WARRANTY                                                    |                              |
| Replacement Only - Domestic Use                             | 12 Months                    |
| Please refer to Warranty Page for full Terms and Conditions |                              |