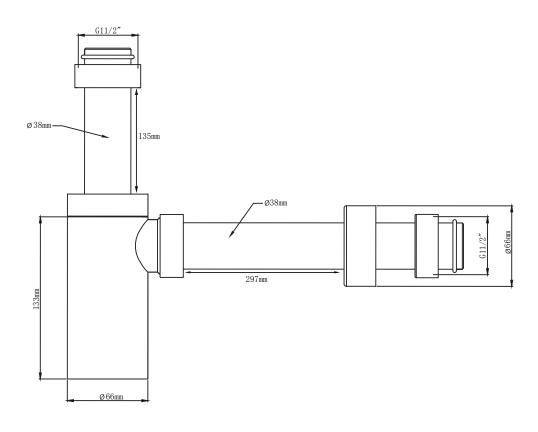

## **Mizu Drift Bottle Trap 40mm Brushed Gunmetal**

247004

| SPECIFICATIONS                                              |                              |
|-------------------------------------------------------------|------------------------------|
| Recommended Use                                             | Domestic, Hotel & Commercial |
| Colour                                                      | Brushed Gunmetal             |
| Material                                                    | Brass                        |
| WARRANTY                                                    |                              |
| Replacement Only - Domestic Use                             | 12 Months                    |
| Please refer to Warranty Page for full Terms and Conditions |                              |

Dimensions are nominal measurements only.